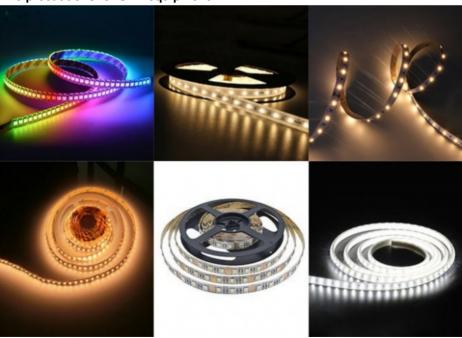

Apply to the 0.6m, 0.9m, 1.2m rigid PCB and 0.5m, 1m LED flexible strip, producing with 4 types materials at the same time with high capacity, available for board with any proportion of LED chip and resistor.