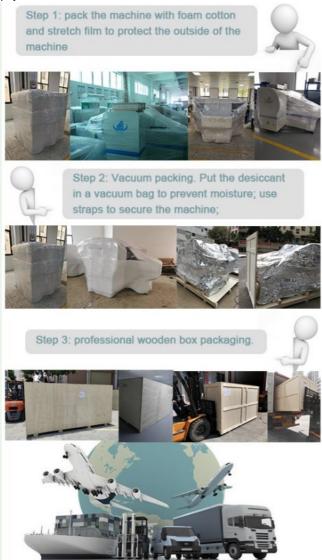

#### Package and Delivery of Pick and Place Machine:

#### Package advantages

Filming packing: Make the machine sanitary, clean, sealed packaging, dust and humidity; have good shock resistance, impact resistance, and good protection performance with tightness and fixity.

vacuum packing: Advantages of moisture proof, dust proof and so on.

wooden packing: It has good cushioning performance, corrosion resistance, high strength and hygroscopicity, moisture-proof and earthquake-resistant functions.

#### **Packing**

Our mode of transportation including water, land and air transportation. You can choose the most suitable way according to your requirements.

Our packing is made of wooden box with vacuum package, and we promise to deliver the goods within four weeks after payment.