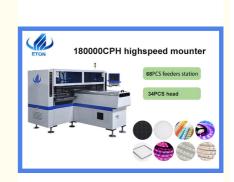

Mounting Height: Standard:≤5mmMounting Speed: 150000-180000 CPH

No.of Feeders Station: 34 PCSNo.of Head: 68 PCS

• X,Y,Z Axis Drive Way: High-end Magnetic Linear Motor And Servo

Motor

• Highlight: Group Mounting SMT Production Line,

#### **Machine main features**

| Model                  | HT-F7S                              |
|------------------------|-------------------------------------|
| Dimension              | 2700*2300*1550 mm                   |
| Total weight           | 1700 kg                             |
| PCB length width       | Max: 1200*330 mm<br>Min: 100*100 mm |
| PCB thickness          | 0.5-5 mm                            |
| No. of feeders station | 68 PCS                              |
| No. of head            | 34 PCS                              |