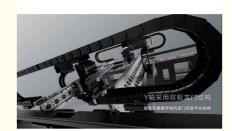

#### 1.Integrated placement head

Lightweight and the head is integrally formed, and the 10 sets of Z axis are independently contralled by modular magnetic linear motor, which greatly improve the speed ,accuracy and stability.

#### Machine main features

Single module X,Y,Z axis high-end magnetic linear motor, high precision than classic model

Y axis double drive gantry, higher speed more stability

The placement head adopt independent vacuum detection, improve the placement performance