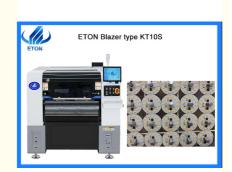

# SMT 10 Heads Pick And Place Machine For LED Lighting / 500\*470mm Max PCB

500\*470mm PCB SMT Pick Place Machine, LED Lighting SMT Pick Place Machines

#### LED lighting 500\*470mm MAX PCB SMT 10 heads pick and place machine