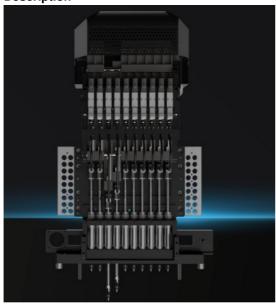

#### **INVENTION PATENT:PLACEMENT HEAD**

#### 1.Integrated placement head

Lightweight and the head is integrally formed, and the 10 sets of Z axis are independently contralled by modular magnetic linear motor, which greatly improve the speed ,accuracy and stability.