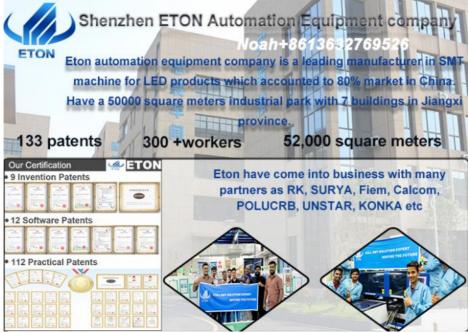

#### Our advantage

Focusing on SMT high speed pick and place machine more than 20 years

The products exported to more than 30 countries and regions, including South Korea, India, Vietnam, Tunisia, Egypt, Turkey, Russia, Brazil etc.

ETON obtained 9 invention patents, 112 practical patents, 12 software copyrights of intellectual property technologies, to be a leading manufacturer of SMT trade.