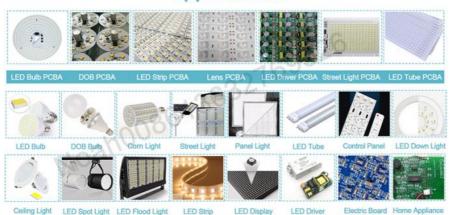

| 1460*2015*1654mm                                    |
| Total weight       | 2080kg                                              |
|                    | Max:500*470mm(Length can be customized) Min:50*50mm |
|                    | 0.5-5mm                                             |
| Mounting precision | CHIP±0.03mm, QFP±0.025mm, Cpk≥1.0(3σ)               |
| Mounting speed     | 48000 CPH(Optimal speed)                            |
| Components         | LED, capacitor, resistors, shaped components,etc    |
| Power consumption  | 220AC 50HZ 1.5KW                                    |
| Feeder station     | 52 PCS(option 104 PCS), IC tray option              |
| No. of head        | 10 PCS                                              |

#### Machine application

## **Applications**



#### Our advantage

Focusing on SMT high speed pick and place machine more than 20 years

The products exported to more than 30 countries and regions, including South Korea, India, Vietnam, Tunisia, Egypt, Turkey, Russia, Brazil etc.

ETON obtained 9 invention patents, 112 practical patents, 12 software copyrights of intellectual property technologies, to be a leading manufacturer of SMT trade.



#### **Our Exhibitions**

Participate in various exhibitions at home and abroad every year (except during the epidemic period)

Domestic exhibitions: Guangzhou Guangya Exhibition, Shanghai Munich Exhibition, Chongqing LED Light Exhibition, etc.

Foreign exhibitions: India Mumbai Exhibition, India Delhi Exhibition, Egypt Exhibition, Turkey Exhibition, Pakistan Exhibition, Thailand Exhibition, et