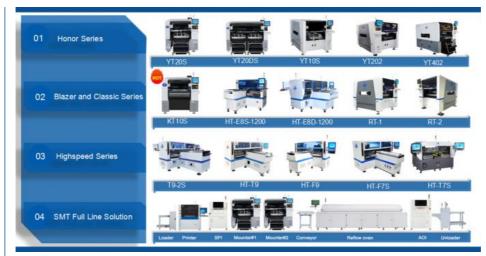

#### Related machine

#### We can provide a whole SMT production line, led light production line:

- 1. Pick and place machine
- 2. Loader machine
- 3. Conveyor machine
- 4. Stencil printer machine
- 5. Reflow oven machine
- 6. Unloader machine
- 7. Solder paste mixer
- 8. Roll to roll led strip light assembly machine