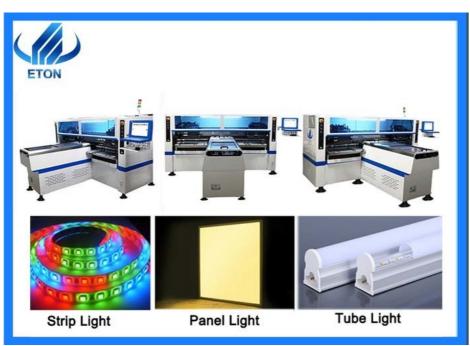

# **Product Description and Advantages**

- 1.It has 68PCS head and the mounting speed can reach 250000CPH.
- 2. The maximum PCB size is 1200\*330mm.
- 3. Calibration automatically, high precision, available for RGB.
- 4. Group to take and group to mount.
- 5.It can produce tube, LED flexible strip, display, panel light etc.
- 6.Mounting components: LED 3014/3020/3528/5050 and capacitors, resistors, bridge rectifiers.

# Application

Apply to the 0.6m,0.9m,1.2m rigid PCB and 0.5m,1m LED flexible strip.Producing with four types materials at the same time with high capacity.

Apply to the panel light, LED flexible strip, display, tube, etc.