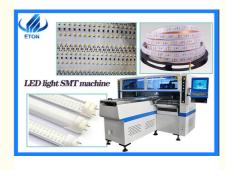

### 6KW 250000CPH Flexible strip making machine

# **Product Description and Advantages**

- 1.It has 68PCS head and the mounting speed can reach 250000CPH.
- 2. The maximum PCB size is 1200\*330mm.
- 3. Calibration automatically, high precision, available for RGB.
- 4. Group to take and group to mount.
- 5.It can produce tube, LED flexible strip, display, panel light etc.
- 6.Mounting components: LED 3014/3020/3528/5050 and capacitors, resistors, bridge rectifiers.

# Application

Apply to the 0.6m,0.9m,1.2m rigid PCB and 0.5m,1m LED flexible strip.Producing with four types materials at the same time with high capacity.

Apply to the panel light, LED flexible strip, display, tube, etc.