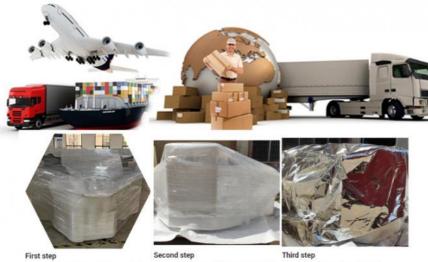

#### Packaging

All machines delivery to abroad will use Foam wrap, to Protect the machine from collision

The second layer will be wrapped with stretch film to prevent the equipment from getting wet

Vacuum paper packaging and moisture-proof bag, so that the machine can be kept dry during

All machines are packed with vacuum and wooden packing like the one in the pictures. Step1:Film packaging.

Step2:Vacuum packaging. Step3:Wooden box packaging

You can trust us, because we have professional and standard packaging to protect the machine.