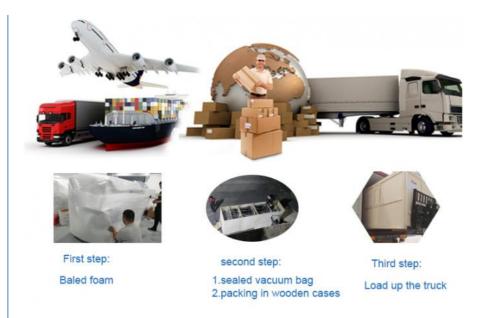

#### **Packaging**

All machines are packed with vacuum and wooden packing like the one in the pictures.

Step1:Film packaging.

Step2:Vacuum packaging.

Step3:Wooden box packaging

You can trust us, because we have professional and standard packaging to protect the machine.