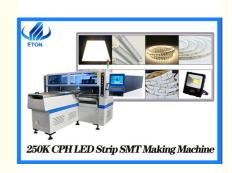

#### 250000CPH SMT Led Tube Making Machine 68 Head

#### **Product Description:**

- 1.It has 68PCS head and the mounting speed can reach 250000CPH.
- 2. The maximum PCB size is 1200\*330mm.
- 3. Group to take and group to mount

#### Advantages:

- \* Dual arm magnetic linear LED high-speed SMT machine.
- \* Producing 4 types materials at the same time.
- \* Vision alignment ,Mark correction.
- \* It can produce tube, LED flexible strip, display, panel light etc.
- \* Mounting components: LED 3014/3020/3528/5050 and capacitors, resistors, bridge rectifiers.