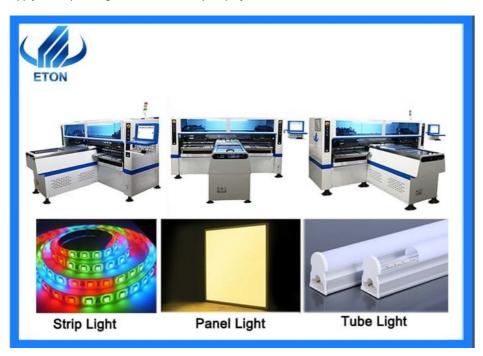

#### Advantages:

- \* Dual arm magnetic linear LED high-speed SMT machine.
- \* Producing 4 types materials at the same time.
- \* Vision alignment ,Mark correction.
- \* It can produce tube, LED flexible strip, display, panel light etc.
- \* Mounting components: LED 3014/3020/3528/5050 and capacitors, resistors, bridge rectifiers.

#### Application:

Apply to the 0.6m,0.9m,1.2m rigid PCB and 0.5m,1m LED flexible strip. Producing with four types materials at the same time with high capacity.

Apply to the panel light, LED flexible strip, display, tube, etc.