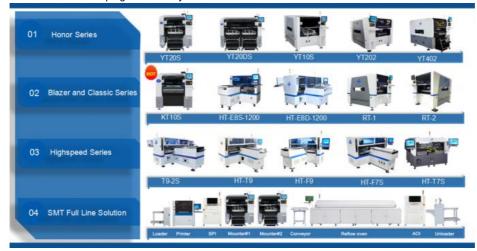

#### Related machine

#### We can provide a whole SMT production line, led light production line:

- 1. Pick and place machine
- 2. Loader machine
- 3. Conveyor machine
- 4. Stencil printer machine
- 5. Reflow oven machine
- 6. Unloader machine
- 7. Solder paste mixer
- 8. Roll to roll led strip light assembly machine