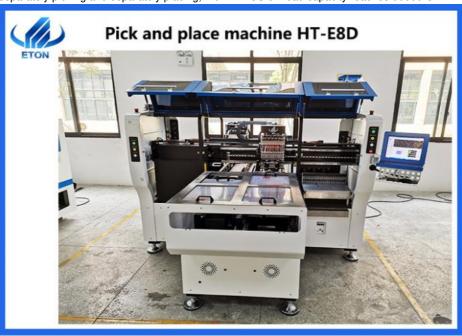

#### **Product description**

E8D-1200 multifunctional pick and place machine taking the mounting mode of group picking and separately placing, separately picking and separately placing, with 24 PCS of head capacity reaches 90000 CPH.

#### Machine parameter

| macinio parameter      |                                                                                 |
|------------------------|---------------------------------------------------------------------------------|
| Model                  | HT-E8D-1200                                                                     |
| Dimension              | 3150mm*2250mm*1650mm                                                            |
| Total weight           | 2500kg                                                                          |
| PCB length width       | Max:1200*300mm<br>Min:100*100mm                                                 |
| PCB thickness          | 0.5-5mm                                                                         |
| PCB clamping           | Adjustable pressure pneumatic                                                   |
| Mounting mode          | Group picking and separately placing, Separately picking and separately placing |
| Mounting precision     | ±0.04mm                                                                         |
| Mounting speed         | 90000CPH                                                                        |
| No. of feeders station | 48PCS single module                                                             |
| No. of head            | 24 PCS single module                                                            |
| Maalalma amuliaatiam   |                                                                                 |