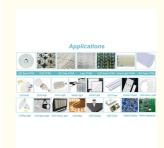

#### **Machine application**

# **Applications**

Component: Min. Size 0402, Max. Height 15mm.

Application: Power driver, electric board, lens, DOB bulb, linear bulb, household appliance etc.