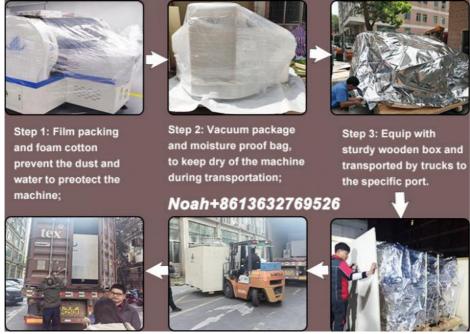

#### **Packages**

Our package step is follow the blowing:

- STEP 1: Film packaging to prevent the dust and water;
- STEP 2: Packing in a foam cotton stretch a film to protect the outside of the machine;
- STEP 3: Vacuum paper package and moisture proof bag, to keep dry during the transportation;
- STEP 4: Equip with sturdy wooden boxes to ensure the safety of the machine, then transportation by trucks to the specified port.

Delivery: by sea, air, land transport.