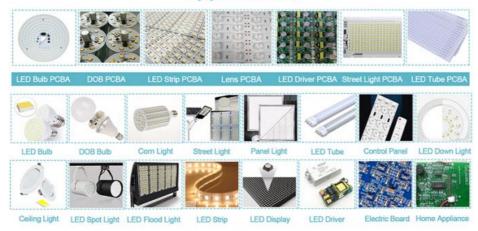

#### **Machine application**

# **Applications**

Component: Min. Size 0402, Max. Height 15mm.

Application: Power driver, electric board, lens, DOB bulb, linear bulb, household appliance etc.