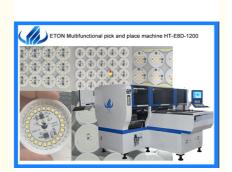

# LED Lighting Electrical Board Mounting SMT Machine 90000 CPH With 24 PCS Head

## Wider LED lighting electrical board mounting SMT machine

#### **Product description**

E8D-1200 multifunctional pick and place machine taking the mounting mode of group picking and separately placing, separately picking and separately placing, with 24 PCS of head capacity reaches 90000 CPH.