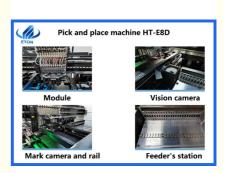

#### **Exclusive Patented Technology:**

Electronic feeder feeding system.

Vision alignment flight identification, Mark correction.

Non- stop material re-loading function.

Auto-optimization after coordinates generated, etc.

#### Machine parameter

| macinio parameter      |                                                                                 |
|------------------------|---------------------------------------------------------------------------------|
| Model                  | HT-E8D-1200                                                                     |
| Dimension              | 3150mm*2250mm*1650mm                                                            |
| Total weight           | 2500kg                                                                          |
| PCB length width       | Max:1200*300mm<br>Min:100*100mm                                                 |
| PCB thickness          | 0.5-5mm                                                                         |
| PCB clamping           | Adjustable pressure pneumatic                                                   |
| Mounting mode          | Group picking and separately placing, Separately picking and separately placing |
| Mounting precision     | ±0.04mm                                                                         |
| Mounting speed         | 90000CPH                                                                        |
| No. of feeders station | 48PCS single module                                                             |
| No. of head            | 24 PCS single module                                                            |
| Maalalma amuliaatiam   |                                                                                 |