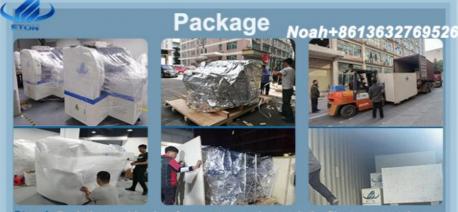

#### Packages

Our package step is follow the blowing:

STEP 1: Film packaging to prevent the dust and water;

STEP 2: Packing in a foam cotton stretch a film to protect the outside of the machine;

STEP 3: Vacuum paper package and moisture proof bag, to keep dry during the transportation;

STEP 4: Equip with sturdy wooden boxes to ensure the safety of the machine, then transportation by trucks to the specified port.

Delivery: by sea, air, land transport.

Step 1: Pack the machine in a foam cotton and stretch the film to protect the outside of it. Step 2: vacuum paper package and moisture proof bag, to keep dry of the machine during transportation to prevent moistrue. Step 3:Each exported machine will be equiped with sturdy wooden boxes, to ensure the safety of the machine. Step 4: Transportation by trucks to the specified port. For the feeders and some spare parts usually we'll pack it separately with box.