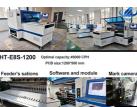

#### Machine parameter

| •                      |                                                                                    |
|------------------------|------------------------------------------------------------------------------------|
| Model                  | HT-E8S-1200                                                                        |
| Dimension              | 2550mm*1650mm*1550mm                                                               |
| Total weight           | 1700kg                                                                             |
| PCB length width       | Max:1200*500mm<br>Min:100*100mm                                                    |
| PCB thickness          | 0.5-5mm                                                                            |
| PCB clamping           | Adjustable pressure pneumatic                                                      |
| Mounting mode          | Group picking and separately placing, Separately<br>picking and separately placing |
| Mounting precision     | ±0.04mm                                                                            |
| Mounting speed         | 45000CPH                                                                           |
| No. of feeders station | 28PCS single module                                                                |
| No. of head            | 12 PCS single module                                                               |
|                        |                                                                                    |

#### **SMT Line solution**

A whole semi automatic line which needs several devices for a whole semi production, as semi auto stencil printer machine, conveyor, pick and place machine and reflow oven etc.