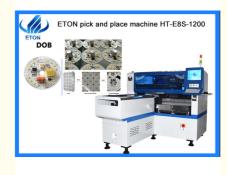

# Min 0402 Household Appliance SMT Pick Place Machine Stable Type multifunctional

### Stable type Min 0402 household appliance SMT pick and place machine

#### Machine parameter

| •                      |                                                                                    |
|------------------------|------------------------------------------------------------------------------------|
| Model                  | HT-E8S-1200                                                                        |
| Dimension              | 2550mm*1650mm*1550mm                                                               |
| Total weight           | 1700kg                                                                             |
| PCB length width       | Max:1200*500mm<br>Min:100*100mm                                                    |
| PCB thickness          | 0.5-5mm                                                                            |
| PCB clamping           | Adjustable pressure pneumatic                                                      |
| Mounting mode          | Group picking and separately placing, Separately<br>picking and separately placing |
| Mounting precision     | ±0.04mm                                                                            |
| Mounting speed         | 45000CPH                                                                           |
| No. of feeders station | 28PCS single module                                                                |
| No. of head            | 12 PCS single module                                                               |
|                        |                                                                                    |