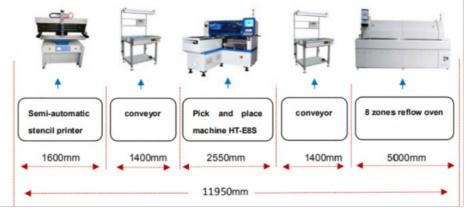

#### **SMT Line solution**

A whole semi automatic line which needs several devices for a whole semi production, as semi auto stencil printer machine, conveyor, pick and place machine and reflow oven etc.

#### Our advantage

We can provide SMT line solution for you!

Pick and place machine/reflow oven/stencil printer/pcb conveyor/SPI/AOI.etc

1.Light Factory for :led bulbs, DOB, lens, panel light, downlight, streetlight, tube, 0.5m, 1m strip light, etc.