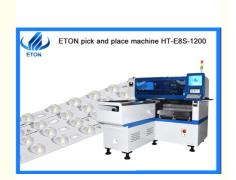

# One Module SMT Placement Machine 45000 CPH Stable Performance

## **Product Specification**

Application: LED Lights, Electrical Products, Household

Appliance

• Power Supply: 380AC 50HZ

• Warranty: 1 Year

Product Name: Automatic SMT Pick And Place Machine

Weight: 1700KG
Mounting Speed: 45000 CPH
Feeders: 28PCS
Pcb Thickness: 0.5-5 Mm

• Dimension: 2550\*1650\*1550mm

• Highlight: One Module SMT Placement Machine,

Stable Performance SMT Placement Machine, 45000 CPH smt placement equipment