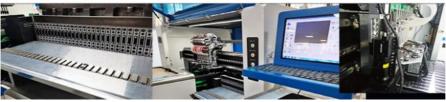

## One module 45000 CPH stable placement performance placement machine

Single module magnetic linear motor multifunctional pick and place machine.

Mounting components:LED chip, capacitors, resistors, lens, IC, shaped components, etc.

Component: Min. Size 0402, Max. Height 15mm.

Application: Power driver, electric board, lens, DOB bulb, linear bulb, household appliance etc.

Exclusive Patented Technology: Electronic feeder feeding system.

Vision alignment flight identification, Mark correction.

Non- stop material re-loading function.

Auto-optimization after coordinates generated, etc.

#### Machine parameter

| ly  |
|-----|
|     |
|     |
|     |
|     |
| · . |

HT-E8S-1200 Optimal capacity:45000 CPH PCB size:1200\*500 mm

Feeder's sations

Software and module

Mark camera