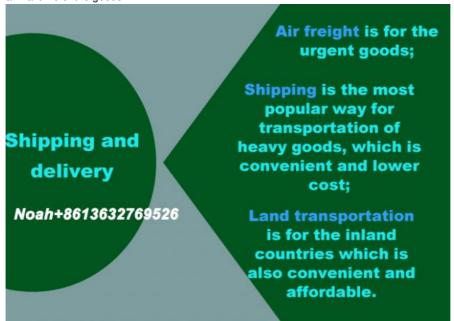

### **Shipping and Delivery**

Land transportation: suitable for inland countries and it is affordable;

Air freight: for urgent good, and it is the most expensive transportation way;

Shipping: It's suitable for heavy goods, and the convenience and lower cost of shipping which is easy for clients to accept the arrival time of the goods.