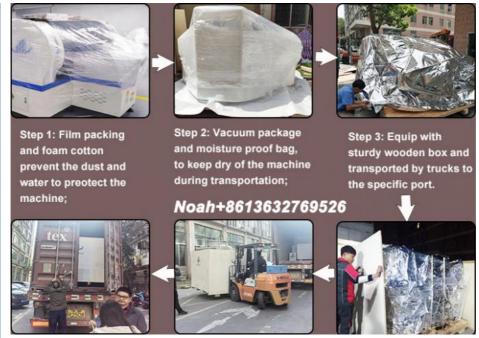

Step 1: Wrap with stretch film to prevent the equipment from.

Step 2: Vacuum paper packaging and moisture-proof bag, so that the machine can be kept dry during transportation to prevent

Step 3: Use straps and triangular wood to fix the machine to prevent damage to the machine during transportation.

Step 4: Each exported machine will be equipped with sturdy export wooden boxes, to ensure that the delivered product is good.