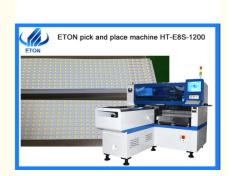

# Classic LED Lighting DOB / Lens / LED Strip SMT Pick And Place Machine

### Classic LED lighting DOB, LENS, LED strip SMT pick and place machine

Single module magnetic linear motor multifunctional pick and place machine.

Mounting components:LED chip, capacitors, resistors, lens, IC, shaped components, etc.