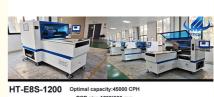

Weight: 1700KG
Mounting Speed: 45000 CPH
Feeders: 28PCS
Pcb Thickness: 0.5-5mm

• Highlight: Classic DOB Pick And Place Machine,

DOB SMT Pick Place Machine, Classic Lens Pick And Place Machine

Feeder's sations Software and module Mark camera

### Machine parameter

| Model                  | HT-E8S-1200                                      |
|------------------------|--------------------------------------------------|
| Dimension              | 2550mm*1650mm*1550mm                             |
| Total weight           | 1700kg                                           |
| IPCR Ionath width      | Max:1200*500mm                                   |
|                        | Min:100*100mm                                    |
| PCB thickness          | 0.5-5mm                                          |
| PCB clamping           | Adjustable pressure pneumatic                    |
| Mounting mode          | Group picking and separately placing, Separately |
|                        | picking and separately placing                   |
| Mounting precision     | ±0.04mm                                          |
| Mounting speed         | 45000CPH                                         |
| No. of feeders station | 28PCS single module                              |
| No. of head            | 12 PCS single module                             |
| O F b   b   b   c      |                                                  |