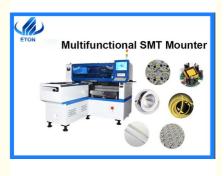

# 12 Heads LED Light Production Line Pick And Place Machine For PCB 1200\*500mm

# **Product Specification**

- Warranty: 1 Year • Applicable Components: 0402 Name: SMT Pick And Place Machine New,100% Original,Brand-new Condition: 45000 CPH • Mounting Speed: Automatic • Type: Circuit Board Assembly,SMT Mounting Usage: Machine,LED • Feeders: 28
  - Highlight:
- PCB 1200\*500mm Pick And Place Machine, Pick Place LED Light Production Line,

PCB 1200\*500mm LED Light Production Line

#### Single module 45000CPH pick and place machine

#### **Product Description**

- 1.It has 12PCS head and the mounting speed can reach 45000CPH.
- 2.The maximum PCB size is 1200\*500mm.Min size 0402.
- 3. Group picking and separately placing, separately picking and separately placing.