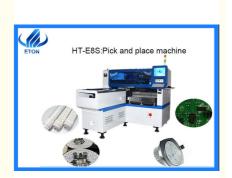

# Single Module 0402 Component Mounting Machine Mid Speed SMT Mounter

# **Product Specification**

Warranty: 1 YearApplicable Components: 0402

Name: SMT Pick And Place Machine
Condition: New,100% Original,Brand-new

Mounting Speed: 45000 CPHType: Automatic

Usage: Circuit Board Assembly, SMT Mounting

#### Multifunctional LED products SMT machine

#### Machine main features

Single module magnetic linear motor multifunctional pick and place machine.

Mounting components: LED chip,capacitors,resistors,lens,IC,shaped components,etc.

Component: Min.size 0402. Max.height 15mm.