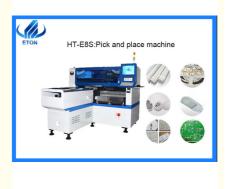

# 0402 SMT Machine Mounter 45000CPH With Magnetic Linear Motor For **Electric**

HT-E8S-1200

- Certification:
- Model Number:
- Minimum Order Quantity: 1 set
- Packaging Details:
- Delivery Time:
- Payment Terms:
- Supply Ability:

### Multifunctional LED products SMT machine

### Machine main features

Single module magnetic linear motor multifunctional pick and place machine. Mounting components: LED chip,capacitors,resistors,lens,lC,shaped components,etc. Component: Min.size 0402. Max.height 15mm. Application: power drive. electric board. Lens. DOB bulb. Linear bulb. Household appliance,etc.