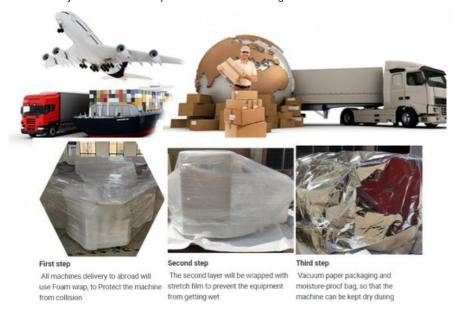

### **Shipping and Delivery**

As to the part of shipping and delivery, there are three ways for your reference, and different way is for different situations:

Land transportation: suitable for inland countries and it is affordable;

Air freight: for urgent good, and it is the most expensive transportation way;

Shipping: It's suitable for heavy goods, and the convenience and lower cost of shipping which is easy for clients to accept the arrival time of the goods.