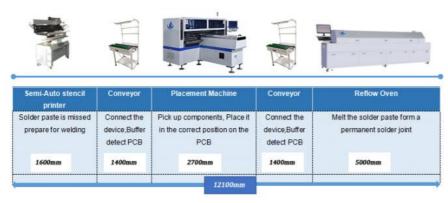

#### **SMT Line solution**

SMT placement machine failure analysis ideas

- 1 Detailed analysis of the working order of the smt placement machine and the logical relationship between them.
- 2. Understand the location, link and extent of the fault, and whether there is any abnormal sound
- 3 Understand the operation process before the failure occurs.
- 4 Whether it occurs on a specific placement head and nozzle.
- 5 occurs on a specific device.
- 6 whether it happens on a specific batch.
- 7 Whether it happened at a particular moment.

## 2. Do you only provide smt machine?

We not only provide smt pick and place machine, but also provide smt peripheral equipment, including stencil printer, conveyor, reflow oven, loader&unloader, stocking conveyor, SPI, AOI etc.