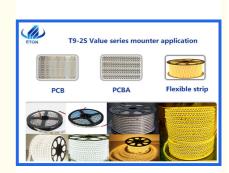

## **Product Specification**

• Warranty: 1 Year

Name: SMT Automatic Pick And Place Machine

Application: LED Any Length Of Flexible Strip

• Power Supply: 380AC 50HZ 6kw

Condition: NewWeight: 3100 Kg

• Mounting Speed: Double Side: 500,000 CPH Single Side:

#### Machine main features

Wide components range: High speed modular heads apply to LED 3014/3020/2835/5050 and resistors, capacitors, bridge rectifiers etc.

Unique design component leaking detection and individual component refill function. Recognition camera record the component leaking position of PCB, and fill the missing component accordingly.

Ultra high speed capacity: 500,000 CPH

Intelligent electric feeder, supporting high-speed machine series.

Adjust the conveying platform according to various roll to roll strip, range 250±10 mm, the max length range is 1M per cycle. The distance of feeder station can be flexibly adjusted to achieve group picking and group placing, so as to realize the function of two time picking and once placing.