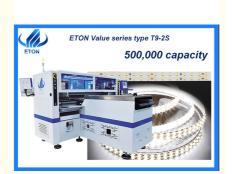

# Roll To Roll SMT Placement Machine Ultra High Speed 500000 CPH Double Side Mounting

## **Product Specification**

• Warranty: 1 Year

Name: SMT Automatic Pick And Place Machine

Application: LED Any Length Of Flexible Strip

• Power Supply: 380AC 50HZ 6kw

Condition: NewWeight: 3100 Kg

• Mounting Speed: Double Side: 500,000 CPH Single Side:

250,000 CPH (Optimum Speed)

• Dimension: (L)3454\*(W)3035\*(H)1777 Mm

Highlight: SMT Placement Machine 500000 CPH,

Roll To Roll smt placement equipment, LED strip smt placement equipment

## SMT ultra high speed 500,000 CPH roll to roll placement machine

Ultra high speed capacity: 500,000 CPH

Intelligent electric feeder, supporting high-speed machine series.

Adjust the conveying platform according to various roll to roll strip, range 250±10 mm, the max length range is 1M per cycle. The distance of feeder station can be flexibly adjusted to achieve group picking and group placing, so as to realize the function of two time picking and once placing.