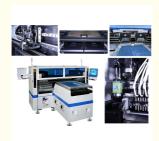

Place of Origin: ChinaBrand Name: ETON

• Certification: CE,CCC,SIRA,ISO

Model Number: T9-2SMinimum Order Quantity: 1 set

Packaging Details: Packing in film package and foam cotton,

and covering vacuum bag within sturdy

wooden boxes.

• Delivery Time: 30 working days

Payment Terms: T/T

Supply Ability: 50 sets per month



## **Product Specification**

• Warranty: 1 Year

Name: SMT Automatic Pick And Place Machine

Application: LED Any Length Of Flexible Strip

• Power Supply: 380AC 50HZ 6kw

Condition: NewWeight: 3100 Kg

• Mounting Speed: Double Side: 500,000 CPH Single Side:

250,000 CPH (Optimum Speed)

• Dimension: (L)3454\*(W)3035\*(H)1777 Mm

Highlight: SMT Placement Machine 500000 CPH,

Roll To Roll smt placement equipment, LED strip smt placement equipment



# More Images



#### **Product Description**

## SMT ultra high speed 500,000 CPH roll to roll placement machine

#### Machine main features

Wide components range: High speed modular heads apply to LED 3014/3020/2835/5050 and resistors, capacitors, bridge rectifiers etc.

Unique design component leaking detection and individual component refill function. Recognition camera record the component leaking position of PCB, and fill the missing component accordingly.

Ultra high speed capacity: 500,000 CPH

Intelligent electric feeder, supporting high-speed machine series.

Adjust the conveying platform according to various roll to roll strip, range 250±10 mm, the max length range is 1M per cycle. The distance of feeder station can be flexibly adjusted to achieve group picking and group placing, so as to rea