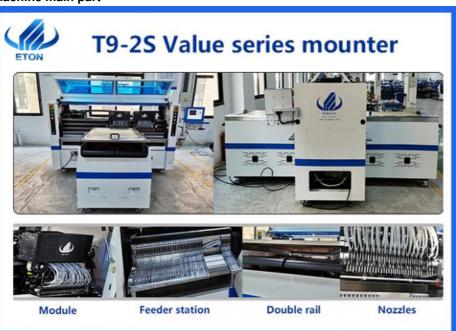

#### Machine main part

Ultra high speed capacity: 500,000 CPH

Intelligent electric feeder, supporting high-speed machine series.

Adjust the conveying platform according to various roll to roll strip, range 250±10 mm, the max length range is 1M per cycle. The distance of feeder station can be flexibly adjusted to achieve group picking and group placing, so as to realize the function of two time picking and once placing.

The range of feeder station is double of placement four kinds of materials at the same time.

Automatic production with identification date, correction and fill missing component automatically.

Flight recognition camera, no pause to detect the presence or absence of components, component adsorption state, prevent placement errors.