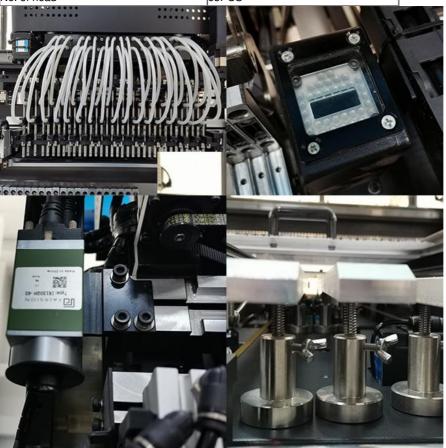

Dual arm four module, 17 nozzles for each mounting part, part A/B/C/D can be mounted separately or synchronously. Calibration automatically, high precision, available for RGB.

Exclusive patent technology: Group to take and group to mount.