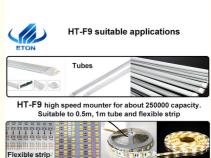

#### **Production description**

Apply to the 0.6m, 0.9m, 1.2m rigid PCB and 0.5m, 1m LED flexible strip, producing with 4 types materials at the same time with 250000 CPH capacity, available for board with any proportion of LED chip and resistor. Owing an exclusive technology of group picking and group placing, PCB size is 1200\*330 can mount LED 3014/3020/3528/5050 or resistor, capacitor and bridge rectifiers, etc.

#### Features

Apply to the 0.6m, 0.9m, 1.2m rigid PCB and 0.5m, 1m LED flexible strip, producing with 4 types materials at the same time with high capacity, available for board with any proportion of LED chip and resistor.