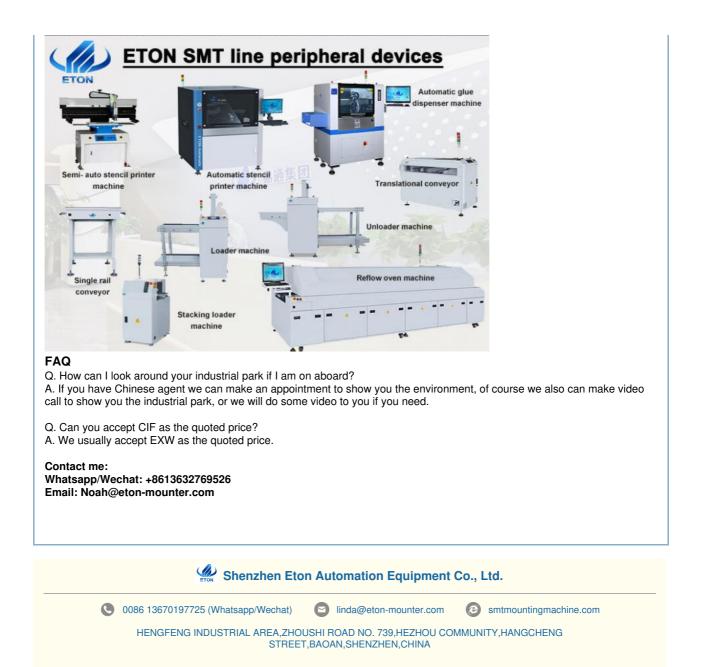

#### **Related machine**

We can provide a whole SMT production line, led light production line:

- 1. Pick and place machine
- 2. Loader machine
- 3. Conveyor machine
- 4. Stencil printer machine
- 5. Reflow oven machine
- 6. Unloader machine
- 7. Solder paste mixer
- 8. Roll to roll led strip light assembly machine