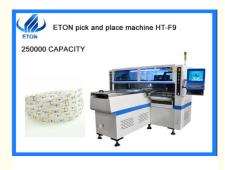

# 380V SMT Mounter Machine for LED Chip / Resistor / LED Strip Tube Light

# **Product Specification**

• Dimension: 2700\*2300\*1550mm Feeders: 68 Pcs • Pcb Thickness: 0.5-5 Mm • Positioning Accuracy: ±0.02 Mm • Warranty: 1 Year 380AC 50HZ 6kw • Power Supply: Condition: New • Weight: 1700KG • Mounting Speed: 200000-250000 CPH • Highlight:

## LED chip and resistor LED strip tube light SMT mounting machine