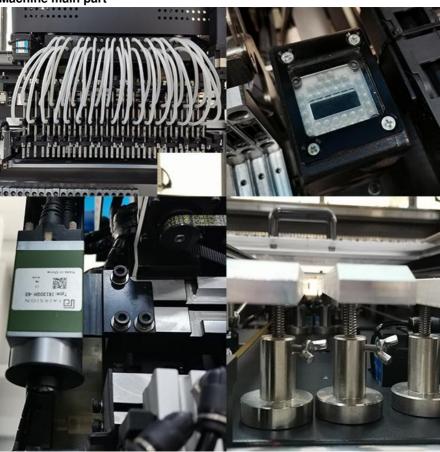

vailable for RGB.

Exclusive patent technology: Group to take and group to mount.

IPC9850 capacity: 200000-250000 CPH

# **Machine parameter**

| Model                  | HT-F9                             |
|------------------------|-----------------------------------|
| PCB length width       | Max: 1200*330mm<br>Min: 100*100mm |
| PCB thickness          | 0.5-5mm                           |
| PCB clamping           | Adjustable pressure pneumatic     |
| Mounting mode          | Group picking and group placing   |
| Mounting precision     | ±0.02mm                           |
| Mounting speed         | 200000-250000 CPH                 |
| No. of feeders station | 68 PCS                            |
| No. of head            | 68PCS                             |

#### Machine main part



# **Packages**

- Step 1: Wrap with stretch film to prevent the equipment from.
- Step 2: Vacuum paper packaging and moisture-proof bag, so that the machine can be kept dry during transportation to prevent moisture.
- Step 3: Use straps and triangular wood to fix the machine to prevent damage to the machine during transportation.
- Step 4: Each exported machine will be equipped with sturdy export wooden boxes, to ensure that the delivered product is good.



#### Our advantage

ETON is the pioneer of SMT machine field in China which have more than 11 years experiences. And owned CCC, SIRA, CE certificates with 9 invention patents, 112 practical patents, 12 software copyrights of intellectual property technologies. Oversea market: The products exported to more than 30 countries and region