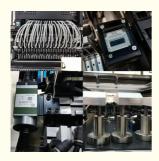

sic Information**

Place of Origin: ChinaBrand Name: ETON

• Certification: CE,CCC,SIRA,ISO

Model Number: HT-F9Minimum Order Quantity: 1 set

Packaging Details: Packing in film package and foam cotton,

and covering vacuum bag within sturdy

wooden boxes.

• Delivery Time: 30 working days

Payment Terms: T/T

Supply Ability: 50 sets per month



# **Product Specification**

• Warranty: 1 Year

Name: SMT Automatic Pick And Place Machine

• Application: LED Strip, Tube, Panel Light

• Power Supply: 380AC 50HZ 6kw

Condition: New Weight: 1700KG

Mounting Speed: 200000-250000 CPHDimension: 2700\*2300\*1550mm

Feeders: 68 PcsPcb Thickness: 0.5-5 Mm

• Highlight: 1200\*330mm PCB SMT Placement Machine,

linear lighting SMT placement machine, CCC pcb component placement machine



# More Images



# 1200\*330mm PCB LED linear lighting save energy SMT placement machine

### **Production description**

Apply to the 0.6m, 0.9m, 1.2m rigid PCB and 0.5m, 1m LED flexible strip, producing with 4 types materials at the same time with 250000 CPH capacity, available for board with any proportion of LED chip and resistor.

Owing an exclusive technology of group picking and group placing, PCB size is 1200\*330 can mount LED 3014/3020/3528/5050 or resistor, capacitor and bridge rectifiers, etc.

#### **Features**

Apply to the 0.6m, 0.9m, 1.2m rigid PCB and 0.5m, 1m LED flexible strip, producing with 4 types materials at the same time with high capacity, available for board with any proportion of LED chip and resistor.

Dual arm four module, 17 nozzles for each mounting part, part A/B/C/D can