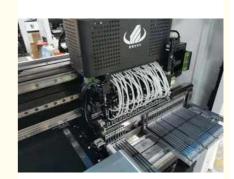

Dual arm four module, 17 nozzles for each mounting part, part A/B/C/D can be mounted separately or synchronously. Calibration automatically, high precision, available for RGB.

Exclusive patent technology: Group to take and group to mount.

#### Machine main part