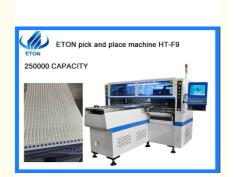

# Energy Saving SMT Placement Machine For 1200\*330mm PCB LED Linear Lighting

# 1200\*330mm PCB LED linear lighting save energy SMT placement machine

### **Production description**

Apply to the 0.6m, 0.9m, 1.2m rigid PCB and 0.5m, 1m LED flexible strip, producing with 4 types materials at the same time with 250000 CPH capacity, available for board with any proportion of LED chip and resistor.

IPC9850 capacity: 200000-250000 CPH