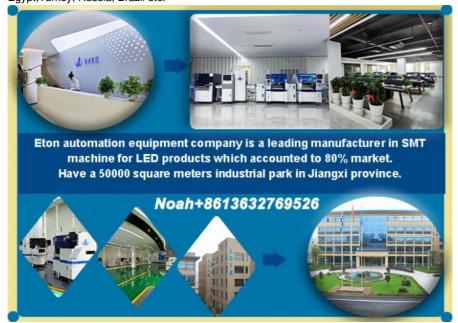

#### Our advantage

ETON is the pioneer of SMT machine field in China which have more than 11 years experiences. And owned CCC, SIRA, CE certificates with 9 invention patents, 112 practical patents, 12 software copyrights of intellectual property technologies. Oversea market: The products exported to more than 30 countries and regions, including South Korea, India, Vietnam, Tunisia, Egypt, Turkey, Russia, Brazil etc.

#### FAQ

Q. If I need a perfect line of the machine can you supply?

A. Yes, for the requirements of a whole line for production, we have professional equipment to make up for a perfect production line for your products, on account of we have a 50000 square meters of industrial park and excellent R&D staff, which can produce 50 sets of machine per month.