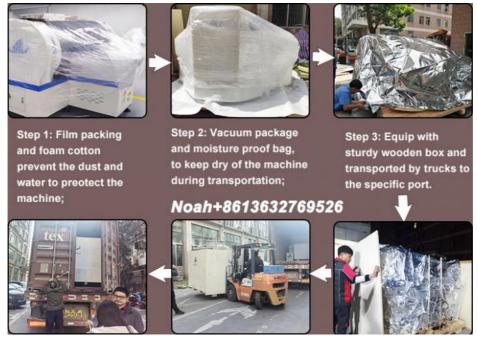

# **Packages**

- Step 1: Wrap with stretch film to prevent the equipment from.
- Step 2: Vacuum paper packaging and moisture-proof bag, so that the machine can be kept dry during transportation to prevent moisture.
- Step 3: Use straps and triangular wood to fix the machine to prevent damage to the machine during transportation.
- Step 4: Each exported machine will be equipped with sturdy export wooden boxes, to ensure that the delivered product is good.