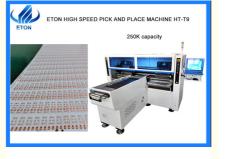

# 100M Long Strip SMT Placement Machine For Placing LED Chip And Resistor

## Placing LED chip and resistor for 100M long strip SMT placement machine

## Production description

Dual arm magnetic linear high speed mounter for flexible strip(no wire), producing 4 types materials at the same time capacity reach 250000 CPH.

#### Machine parameter

| Model                  | HT-T9                                                      |
|------------------------|------------------------------------------------------------|
| Dimension              | 3100*2250*1650mm                                           |
| Total weight           | 1700kg                                                     |
| PCB length width       | 250mm*any length                                           |
| PCB thickness          | 0.5-1.5mm                                                  |
| PCB clamping           | Vacuum adsorption, cylinder splint, adjustable track width |
| Mounting mode          | Group picking and group placing                            |
| Mounting precision     | ±0.02mm                                                    |
| Mounting speed         | 20-25W CPH                                                 |
| No. of feeders station | 68PCS                                                      |
| No. of head            | 68PCS                                                      |