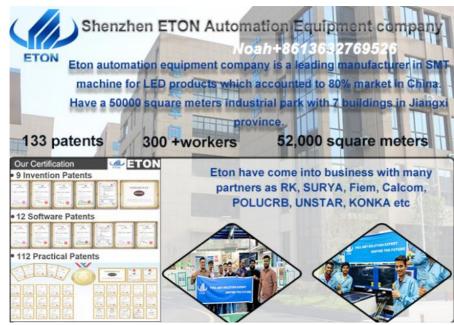

#### Our advantage

ETON is the pioneer of SMT machine field in China which have more than 11 years experiences. And owned CCC, SIRA, CE certificates with 9 invention patents, 112 practical patents, 12 software copyrights of intellectual property technologies.

Oversea market: The products exported to more than 30 countries and regions, including South Korea, India, Vietnam, Tunisia, Egypt, Turkey, Russia, Brazil etc.

## **Our Exhibitions**

Participate in various exhibitions at home and abroad every year (except during the epidemic period) Domestic exhibitions: Guangzhou Guangya Exhibition, Shanghai Munich Exhibition, Chongqing LED Light Exhibition, etc. Foreign exhibitions: India Mumbai Exhibition, India Delhi Exhibition, Egypt Exhibition, Turkey Exhibition, Pakistan Exhibition, Thailand Exhibition, etc.