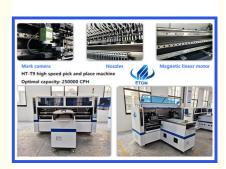

## Production description

Dual arm magnetic linear high speed mounter for flexible strip(no wire), producing 4 types materials at the same time capacity reach 250000 CPH.

### Features

Producing 4 types of materials at the same time with high capacity, available for 5m, 50m or any length of flexible strip and Roll to Roll.

Dual arm four module, 17 nozzles for each mounting part, part A, part B can be mounted separately or synchronously. Calibration automatically, high precision, available for for RGB. Exclusive patent technology: Group to pick and group to mount.

#### Machine parameter

| Model                  | HT-T9                                                      |
|------------------------|------------------------------------------------------------|
| Dimension              | 3100*2250*1650mm                                           |
| Total weight           | 1700kg                                                     |
| PCB length width       | 250mm*any length                                           |
| PCB thickness          | 0.5-1.5mm                                                  |
| PCB clamping           | Vacuum adsorption, cylinder splint, adjustable track width |
| Mounting mode          | Group picking and group placing                            |
| Mounting precision     | ±0.02mm                                                    |
| Mounting speed         | 20-25W CPH                                                 |
| No. of feeders station | 68PCS                                                      |
| No. of head            | 68PCS                                                      |