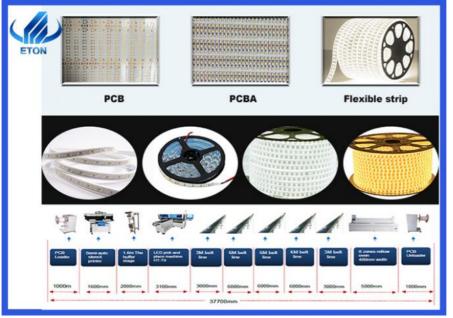

## Placing LED chip and resistor for 100M long strip SMT placement machine

## Production description

Dual arm magnetic linear high speed mounter for flexible strip(no wire), producing 4 types materials at the same time capacity reach 250000 CPH.

### Features

Producing 4 types of materials at the same time with high capacity, available for 5m, 50m or any length of flexible strip and Roll to Roll.

Dual arm four module, 17 nozzles for each mounting part, part A, part B can be mounted separately or synchronously. Calibration automatically, high precision, available for for RGB. Exclusive patent technology: Group to pick and group to mount.