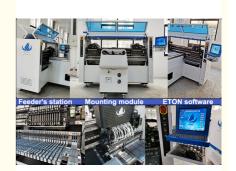

Two mounting modules, 17 nozzles for each mounting part, part A or part B can be mounted separately or synchronously. Exclusive patent technology: Group to pick and group to mount.

IPC9850 Capacity: 150000-180000 CPH

#### **Technical parameter**

| •                      |                                                       |
|------------------------|-------------------------------------------------------|
| Model                  | HT-F7S                                                |
| Total Weight           | 1700kg                                                |
| PCB                    |                                                       |
| PCB Length Width       | Max:1200*330mm Min:100*100mm                          |
| PCB Thickness          | 0.5-5mm                                               |
| Mounting Precision     | ±0.02mm                                               |
| Mounting Height        | ≦5mm                                                  |
| Mounting Speed         | 150000~180000 CPH                                     |
| Components             | LED 3014/ 3020/ 3528/ 5050 and capacitors, resistors, |
|                        | bridge rectifiers, etc.                               |
| Components Speed       | 0.5mm                                                 |
| No. of Feeders Station | 68 PCS                                                |
| No. of nozzles         | 34 PCS                                                |
| Power                  | 380AC 50 HZ                                           |
| Power Consumption      | 6kw                                                   |
| Transmission Speed     | Max Length :1200 mm                                   |
| X,Y,Z Axis Drive way   | High-end magnetic linear motor+ servo motor           |
| Feeding way            | Electric feeder with double motor                     |
|                        |                                                       |