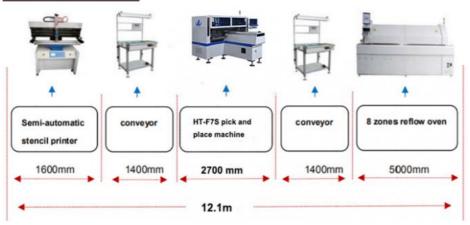

|
| Power                  | 380AC 50 HZ                                           |
| Power Consumption      | 6kw                                                   |
| Transmission Speed     | Max Length :1200 mm                                   |
| X,Y,Z Axis Drive way   | High-end magnetic linear motor+ servo motor           |
| Feeding way            | Electric feeder with double motor                     |
|                        |                                                       |

#### Machine application

**Application**: apply to the 0.6M,0.9M,1.2M rigid PCB and 0.5M,1M LED flexible strip. And also suitable for mounting tube, panel light ,bulb etc.

PCB size: Max:1200\*330mm;Min:100\*100mm.







## Semi-auto line solution



#### **Shipping and Delivery**

Land transportation: suitable for inland countries and it is affordable;

Air freight: for urgent good, and it is the most expensive transportation way;

**Shipping:** It's suitable for heavy goods, and the convenience and lower cost of shipping which is easy for clients to accept the arrival time of the goods.



#### Our advantage

Focusing on SMT high speed pick and place machine more than 20 years

The products exported to more than 30 countries and regions, including South Korea, India, Vietnam, Tunisia, Egypt, Turkey, Russia. Brazil etc.

ETON obtained 9 invention patents, 112 practical patents, 12 software copyrights of intellectual property technologies, to be a leading manufacturer of SMT trade.



#### FAQ

Q. Is the machine easy to operate?

A.