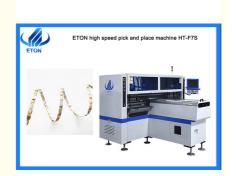

# Group Mount Surface Mount Pick And Place Machine For LED Tube Panel Light

## Group mount LED tube panel light Surface mounted pick and place machine

Two mounting modules, 17 nozzles for each mounting part, part A or part B can be mounted separately or synchronously. Exclusive patent technology: Group to pick and group to mount.

IPC9850 Capacity: 150000-180000 CPH