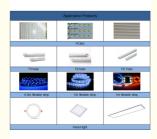

#### Features

High-end magnetic linear motor+ servo motor

Apply to the 0.6 M, 0.9 M, 1.2 M rigid PCB and 0.5 M, 1 M LED flexible strip. Producing with 4 types of materials with high capacity. available for board with any proportion of LED chip and resistor.

#### Machine application

**Application**: apply to the 0.6M,0.9M,1.2M rigid PCB and 0.5M,1M LED flexible strip. And also suitable for mounting tube, panel light ,bulb etc.

PCB size: Max:1200\*330mm;Min:100\*100mm.