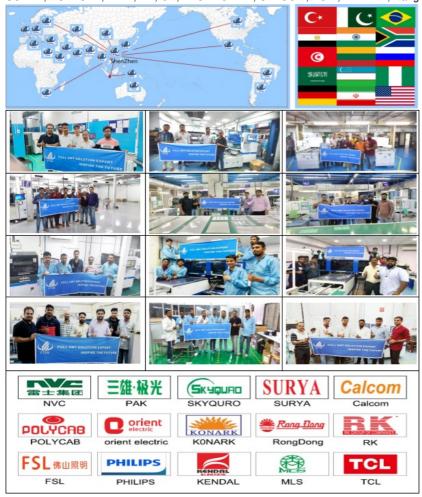

# **Applications**

ETON is the pioneer of SMT machine field in China which have more than 11 years experiences. And owned CCC, SIRA, CE certificates with 9 invention patents, 112 practical patents, 12 software copyrights of intellectual property technologies. Oversea market: The products exported to more than 30 countries and regions, including South Korea, India, Vietnam, Tunisia, Egypt, Turkey, Russia, Brazil etc.

#### Market

Our products had exported to more than 30 countries and regions, including South Korea, India, Vietnam, Tunisia, Egypt, Turkey, Russia, Brazil etc. And here are some of our big customers: SURYA, POLYCAB, FIEM, RK, GK, TECHNO LED, CALCOM, ACK, KENDAL, RangDong, UNISTAR, and so on.