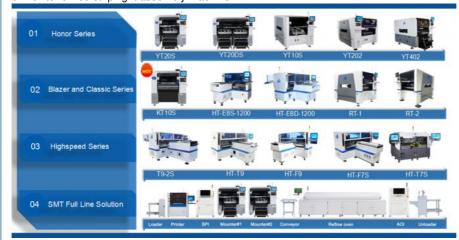

### Related machine

We can provide a whole SMT production line, led light production line:

- 1. Pick and place machine
- 2. Loader machine
- 3. Conveyor machine
- 4. Stencil printer machine
- 5. Reflow oven machine
- 6. Unloader machine

7. Solder paste mixer

8. Roll to roll led strip light assembly machine