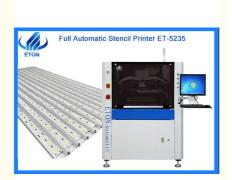

# Max 520mm PCB Automatic Vision Stencil Printer Programmable Transport Speed Control

## Programmable transport speed control Max 520mm PCB automatic vision stencil printer