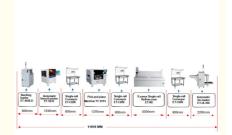

### Related machine

We can provide a whole SMT production line, led light production line:

- 1. Pick and place machine
- 2. Loader machine
- 3. Conveyor machine
- 4. Stencil printer machine
- 5. Reflow oven machine
- 6. Unloader machine

7. Solder paste mixer

8. Roll to roll led strip light assembly machine