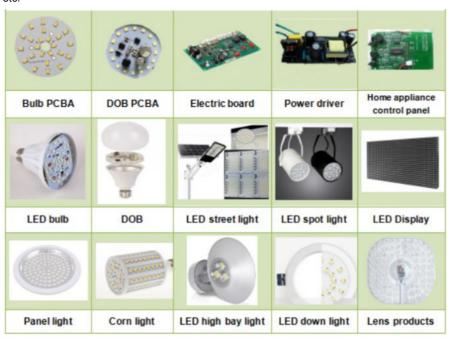

## **Product application**

Applications: all kinds of led lights LED bulbs, DOB, lens, led tube, led strip, down light, table light, spot light, ceiling light, panel light, electric board, power driver etc.

Components: led chips, resistor, capacitor, bridge rectifiers, IC, lens, shaped components etc.