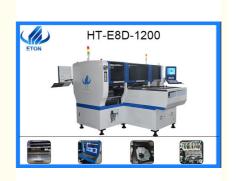

# SMT Mounting Machine For LED Tube And Display Making LED Chip Mounting Machine

#### **HT-E8D of Technical Parameter**

| Dimension             | 3150*2250*1650mm                                                                |
|-----------------------|---------------------------------------------------------------------------------|
| PCB Size              | Max: 1200*300mm Min: 100*100mm                                                  |
| PCB Thickness         | 0.5~5mm                                                                         |
| Mounting mode         | Group picking and separately placing, separately picking and separately placing |
| Mounting precision    | ±0.04mm                                                                         |
| Mounting height       | <15mm (Automatic changing)                                                      |
| Mounting speed        | 90000 CPH                                                                       |
| No.of camera          | 4 sets Vision for the flight identification, Mark correction                    |
| Components space      | 0.2mm                                                                           |
| No.of feeders station | 48 PCS                                                                          |
| No.of head            | 24 PCS                                                                          |
|                       |                                                                                 |