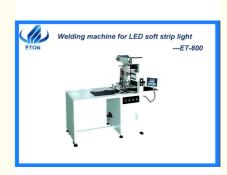

# High Quality SMT Welding Machine For Soft LED Strip Tube Lighting

#### Product Brief:

ET-800 LED Soft light strip plate Welding machine is a dedicated automatic welding equipment for 5 meter LED strip welding, according to the characteristics of LED equipment 5 meters depth of humanization design, engaged in a variety of different solder joints instead of manual soldering work, solve the manual welding of weld solder joint is not uniform, and other phenomena, and compatible with a variety of types of LED soft strip size of welding, simple operation and high practicability, quality stability, greatly enhance the efficiency.

#### **Technical parameters:**

| Item                   | parameter                                      |
|------------------------|------------------------------------------------|
| Device name            | LED welding machine for soft light strip plate |
| Model                  | ET-800                                         |
| control mode           | 32 position DSP                                |
|                        | 2 iron heads work at the same time             |
|                        | X axis 350MM,Z axis 150MM,platform 1000MM      |
| Repeatability accuracy | ±0.05mm                                        |
| Equipment power        | 600w                                           |
| Power Supply           | 220V,50-60HZ                                   |
| weight                 | 100KG                                          |
| Size                   | 1600*1200*1400(Length*Width*Height)            |