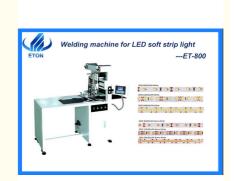

# High Quality SMT Welding Machine For Soft LED Strip Tube Lighting

#### Product Brief:

ET-800 LED Soft light strip plate Welding machine is a dedicated automatic welding equipment for 5 meter LED strip welding, according to the characteristics of LED equipment 5 meters depth of humanization design, engaged in a variety of different solder joints instead of manual soldering work, solve the manual welding of weld solder joint is not uniform, and other phenomena, and compatible with a variety of types of LED soft strip size of welding, simple operation and high practicability, quality stability, greatly enhance the efficiency.

#### **Technical parameters:**

| Item                   | parameter                                      |
|------------------------|------------------------------------------------|
| Device name            | LED welding machine for soft light strip plate |
| Model                  | ET-800                                         |
| control mode           | 32 position DSP                                |
|                        | 2 iron heads work at the same time             |
|                        | X axis 350MM,Z axis 150MM,platform 1000MM      |
| Repeatability accuracy | ±0.05mm                                        |
| Equipment power        | 600w                                           |
| Power Supply           | 220V,50-60HZ                                   |
| weight                 | 100KG                                          |
| Size                   | 1600*1200*1400(Length*Width*Height)            |