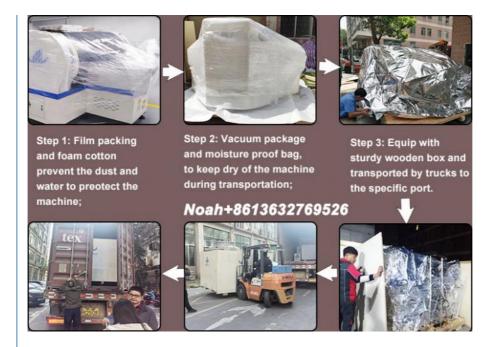

## **Packages**

Our package step is follow the blowing:

- STEP 1: Film packaging to prevent the dust and water;
- STEP 2: Packing in a foam cotton stretch a film to protect the outside of the machine;
- STEP 3: Vacuum paper package and moisture proof bag, to keep dry during the transportation;
- STEP 4: Equip with sturdy wooden boxes to ensure the safety of the machine, then transportation by trucks to the specified port.

Delivery: by sea, air, land transport.

Contact me:

Whatsapp/Wechat: +8613632769526 Email: Noah@eton-mounter.com

Shenzhen Eton Automation Equipment Co., Ltd.

0086 13670197725 (Whatsapp/Wechat)

linda@eton-mounter.com