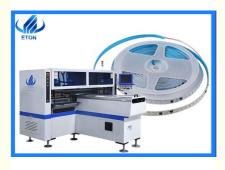

# Flexible And Rigid PCB Board Making Machine 180k CPH SMT Mounting Machine

# High Speed Chip Shooter LED SMT Machine SMD LED chip mounter

# What is Pick and Place Machine?

Automatic Positioning Machine is used to realize high speed, high precision and automatic positioning of components. It is the most important and complex equipment in the whole SMT production. The machine position is really an industrial precision robot. Through the function of absorption-transfer-position-position, without damaging components and printed circuit boards, it realizes fast and accurate mounting of SMC/SMD components to the processes Specify the Pad position on the PCB Board.