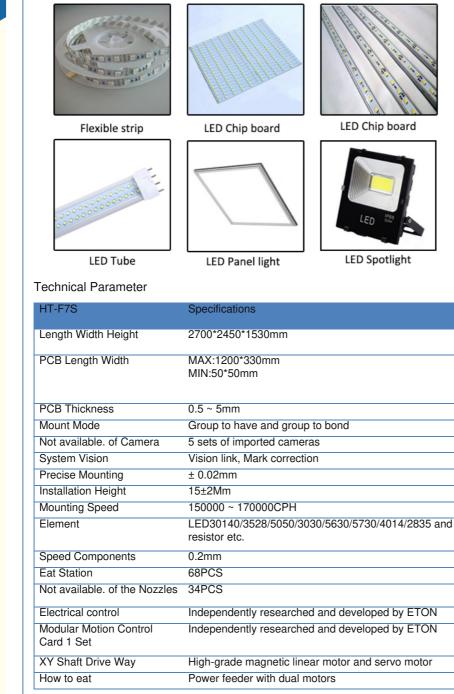

# Application

I Apply to the 0.6m, 0.9m, 1.2m(0~1.2m)LED hard light Board and LED Strip (Rope Light) etc.

I Apply to LED Strip flexible and hard tube board, panel etc.

EXihibition

Our company participates in many exhibitions at home and abroad every year,