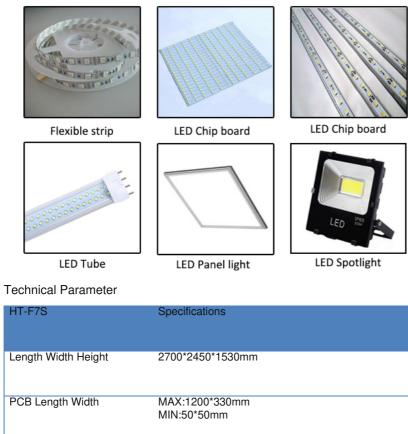

# Application

I Apply to LED Strip flexible and hard tube board, panel etc.

| Length Width Height | 2700*2450*1530mm                                              |
|---------------------|---------------------------------------------------------------|
| PCB Length Width    | MAX:1200*330mm<br>MIN:50*50mm                                 |
| PCB Thickness       | 0.5 ~ 5mm                                                     |
| Mount Mode          | Group to have and group to bond                               |
| Mounting Speed      | 180000CPH                                                     |
| Component           | LED30140/3528/5050/3030/5630/5730/4014/2835 and resistor etc. |
| Speed Components    | 0.2mm                                                         |
| Feeder Station      | 68PCS                                                         |
| No. of the Nozzles  | 34PCS                                                         |