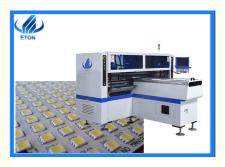

# LED Tube LED Batten Making Machine 34 Nozzles SMT Mounting Machine

# Application

I Apply to LED Strip flexible and hard tube board, panel etc.

| Length Width Height | 2700*2450*1530mm                                              |
|---------------------|---------------------------------------------------------------|
| PCB Length Width    | MAX:1200*330mm<br>MIN:50*50mm                                 |
| PCB Thickness       | 0.5 ~ 5mm                                                     |
| Mount Mode          | Group to have and group to bond                               |
| Mounting Speed      | 180000CPH                                                     |
| Component           | LED30140/3528/5050/3030/5630/5730/4014/2835 and resistor etc. |
| Speed Components    | 0.2mm                                                         |
| Feeder Station      | 68PCS                                                         |
| No. of the Nozzles  | 34PCS                                                         |