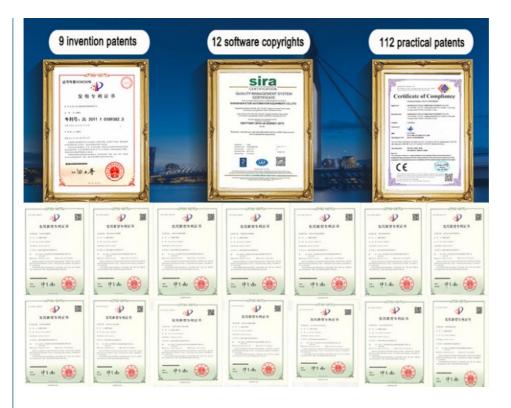

#### Certificates

ETON obtains a number of intellectual property technologies, including 9 invention patents, 112 Practical patents, 12 software copyrights.ETON is rated as "Shenzhen high-tech enterprise" "Guangdong high-tech enterprise" "China high-tech enterprise" "China high-tech enterprise" "Shenzhen TOP Brand" "2015 LED Technology Innovation Award" "The 4th China LED First Innovation Award" "Industry Special Contribution Award" etc.