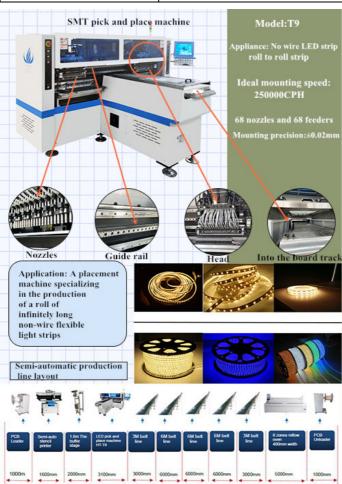

• Mounting Speed: 250000 CPH

• Usage: 100m Strip Making Machine

• Feeders: 68

Highlight: Flexible Strips LED Mounting Machine,

LED Mounting Machine 250000 CPH, LED Mounting Machine For LED Lighting

# 250000 CPH SMT Machine 68PCS Head Dual Arm pick and place machine

## **Product Description and Advantages**

Producing with Producing 4 types materials at the same time with high capacity, available for 5M, 50M or any length of Flexible strip and Roll to roll.

Dual arm four modul, 17 nozzles for each mounting part, part A or part B can be mounted separately or synchronously. Calibration automatically, high precision, available for RGB.

# Specification

| •                      |                                    |
|------------------------|------------------------------------|
| Power                  | 380AC 50 HZ                        |
| Power Consumption      | 6kw                                |
| Operating Environment  | 23°C±3°C                           |
| Conveyor Transmission  | Max Length :1200 mm                |
| Mounting Speed         | 250000CPH                          |
| Transmission Direction | Single(left→ right or right→ left) |