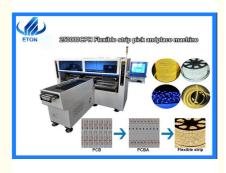

# 68 Nozzles Fastest Pick And Place Machine Two Display Control SMT Placement Machine

## 250000 CPH SMT Machine 68PCS Head Dual Arm pick and place machine

## About flexible strip

A soft strip is a special process for soldering a light onto a copper wire or ribbon-shaped flexible circuit board, and then connecting it to a power source to emit light.