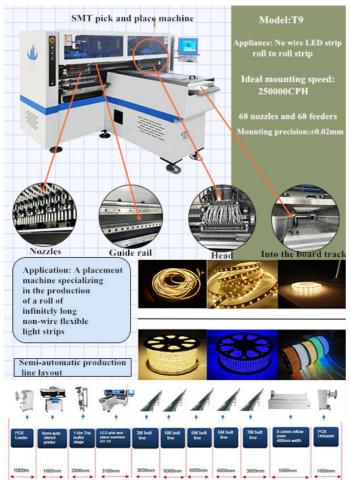

## **Product Description and Advantages**

1, The SMT high speed mounter HT-T9 is designed with 68 suction nozzles and 68 feeding stations. It is controlled by two arms, with 34 suction nozzles controlled by one arm each. Among them, 34 suction nozzles are divided into two groups, each with 17 nozzles, and each group is jointly controlled by a servo motor and a corner motor.

2, The four different materials of a product can be pasted simultaneously, which can accelerate product production without affecting high productivity.

3, The mounter HT-T9 is suitable for one-time mounting of soft light strips with a length of 5 meters, 20 meters, 50 meters, or even more.

4,During mounting, a single plate of material can be attached separately, and the same plate of material is always attached to the same light bar.

5, Calibration automatically, high precision, available for RGB.

6,Exclusive patent technology:group to take and group to mount.

## Specification

| Power                  | 380AC 50 HZ                                                  |
|------------------------|--------------------------------------------------------------|
| Power Consumption      | 6kw                                                          |
| Operating Environment  | 23 ±3                                                        |
| Conveyor Transmission  | Max Length :1200 mm                                          |
| Mounting Speed         | 250000CPH                                                    |
| Transmission Direction | Single(left $\rightarrow$ right or right $\rightarrow$ left) |