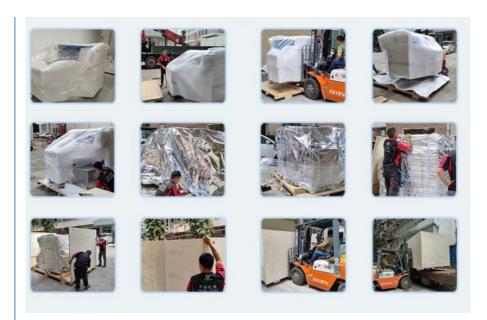

#### Packaging

Filming packing: Make the machine sanitary, clean, sealed packaging, dust and humidity; have good shock resistance, impact resistance, and good protection performance with tightness and fixity.

vacuum packing: Advantages of moisture proof, dust proof and so on.

wooden packing: It has good cushioning performance, corrosion resistance, high strength and hygroscopicity, moisture-proof and earthquake-resistant functions.