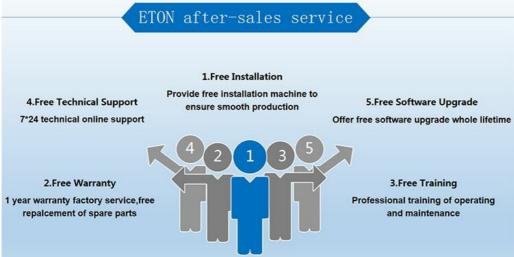

#### Service

#### Service

\* Maintenance period 1year

One year warranty, during warranty, any parts need to be repaired and replaced will be free.

\* Software and hardware lifetime maintenance

Free upgrade software, software is Reach and develop by ETON, so we support whole lifetime free upgrade updates.

\* Visit customers regularly and gather information

Visit clients regularly. We attend different exhibition in different cities every year, at the same time, we will visit local clients and support our service and collect and feedback customer suggestions in time.

\* Provide latest information about technology and equipment

We give professional technology suggestion with our clients. And share the updates news to our clients