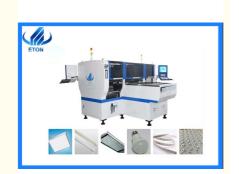

#### ETON SMT placemant machine With 90000CPH for led DOB making chip mounter

#### Production Introduction of Pick And Place Machine HT-E8D-1200

HT-E8D-1200 dual module multifunctional pick and place machine can produce two different products at same time taking the mounting mode of group picking and separately placing, separately picking and separately placing. It's feeding way is electric feeder with double motor with 24 PCS of head and 48 PCS of feeders station capacity can reaches 90000 CPH.