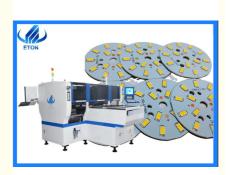

#### ETON SMT placemant machine With 90000CPH for led DOB making chip mounter

#### Production Introduction of Pick And Place Machine HT-E8D-1200

HT-E8D-1200 dual module multifunctional pick and place machine can produce two different products at same time taking the mounting mode of group picking and separately placing, separately picking and separately placing. It's feeding way is electric feeder with double motor with 24 PCS of head and 48 PCS of feeders station capacity can reaches 90000 CPH.

#### **HT-E8D of Technical Parameter**

| Dimension             | 3150*2250*1650mm                                                                |
|-----------------------|---------------------------------------------------------------------------------|
| PCB Size              | Max: 1200*300mm Min: 100*100mm                                                  |
| PCB Thickness         | 0.5~5mm                                                                         |
| Mounting mode         | Group picking and separately placing, separately picking and separately placing |
| Mounting precision    | ±0.04mm                                                                         |
| Mounting height       | <15mm (Automatic changing)                                                      |
| Mounting speed        | 90000 CPH                                                                       |
| No.of camera          | 4 sets Vision for the flight identification, Mark correction                    |
| Components space      | 0.2mm                                                                           |
| No.of feeders station | 48 PCS                                                                          |
| No.of head            | 24 PCS                                                                          |