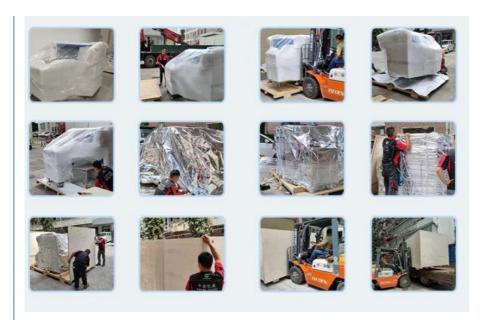

#### **Packaging**

All machines are packed with vacuum and wooden packing like the one in the pictures.

Step 1. Film packaging

Prevent the machine from dust ,water,crash and shaking.

Step 2. Add foam+film packaging

Double safe protection, Prevent the machine from crash and shaking.

Step 3. Unique tin foil packaging

Add tin foil packing can prevent the film from scratch broken.

Step 4. customized Strong wood carton packing

The customized strong wood packing for ocean ship, The machines are fix oi in the wood carton, effectively prevent collision and shock.