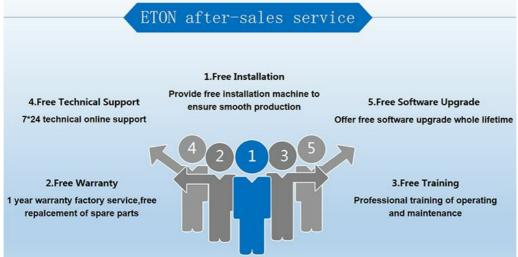

#### Service

#### Service

- 1. Maintenance period:1 year
- 2. Provide free online training and remote guidance
- 3. oversea and local engineer and office provide free installation and training door-to-door
- 4. Software is R&D independently by ETON, provide free upgrade whole lifetime
- 5. Make regular return visits to collect customer information and provide customers with the latest production technology and equipment information regularly