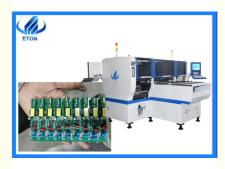

## ETON SMT placemant machine With 90000CPH for led DOB making chip mounter

### Production Introduction of Pick And Place Machine HT-E8D-1200

HT-E8D-1200 dual module multifunctional pick and place machine can produce two different products at same time taking the mounting mode of group picking and separately placing, separately picking and separately placing. It's feeding way is electric feeder with double motor with 24 PCS of head and 48 PCS of feeders station capacity can reaches 90000 CPH.