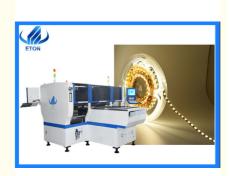

## **ETON SMT Mounting LED Strip Light Making Machine LED Chip Mounter**

## ETON SMT placemant machine With 90000CPH for led DOB making chip mounter

#### **Machine introduction**

HT-E8D is a dual system, dual module multifunctional mounter to produce two different products at the same time, it can mount the component range from 0402 to 15mm.and e8d has two guide rail, and each rail can produce a product, and the one side is wrong, the other side will continue. E8D-1200 is suitable for the largest PCB board size of 1200 \* 300mm, mini size 100\*100mm. with a production capacity of 90000 CPH. for the E8 series model, we can provide customized service, according to your size of your PCB size make the proper machine for your products. in order to service our customers better.