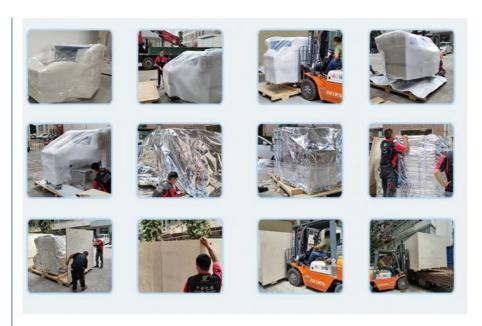

## **Shipping and Delivery**

Land transportation: suitable for inland countries and it is affordable:

Air freight: for urgent good, and it is the most expensive transportation way;

Shipping: It's suitable for heavy goods, and the convenience and lower cost of shipping which is easy for clients to accept the arrival time of the goods.