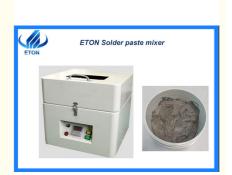

## Small 35KG 500g Packaging Solder Paste Cans SMT Equipment Solder Paste Mixer

#### Small 35KG 500g packaging solder paste cans SMT equipment solder paste mixer

#### **Product Specification**

• Warranty: 1 Year

Name: Solder Paste MixerPower Supply: 220V,50-60HZ

• Weight: 35KG

• Usage: Solder Paste Printing

Application: Solder PasteDimension: 400\*400\*420mm

Condition: New