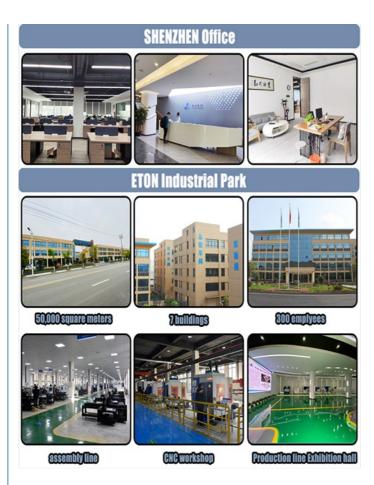

# **About our company**

Shenzhen ETON Automation Equipment Co., Ltd. is a national high-tech enterprise dedicated to the development, production, sales and after-sales technical services of SMT high-speed placement machines. Our company independently researches, develops, designs and manufactures a complete set of high-speed and high-quality SMT placement machines. And we have obtained a number of national patent certificates and support, including 9 invention patents, 112 utility patents, and 12 software copyright patents. Today, we have provided services to more than 20 countries at home and abroad, and enjoy a good reputation.