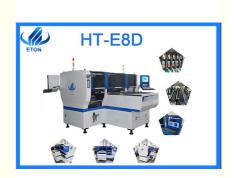

# Dual Arms SMT Mounting Machine For LED DOB Bulb Pick And Place Machine

#### ETON SMT placemant machine With 90000CPH for led DOB making chip mounter

#### **Machine introduction**

HT-E8D is a dual system, dual module multifunctional mounter to produce two different products at the same time, it can mount the component range from 0402 to 15mm.and e8d has two guide rail, and each rail can produce a product, and the one side is wrong, the other side will continue. E8D-1200 is suitable for the largest PCB board size of 1200 \* 300mm, mini size 100\*100mm. with a production capacity of 90000 CPH. for the E8 series model, we can provide customized service, according to your size of your PCB size make the proper machine for your products. in order to service our customers better.