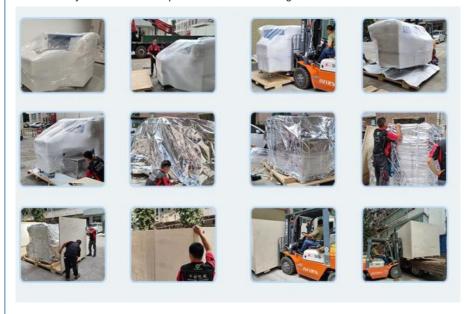

#### **Shipping and Delivery**

Land transportation: suitable for inland countries and it is affordable;
Air freight: for urgent good, and it is the most expensive transportation way;
Shipping: It's suitable for heavy goods, and the convenience and lower cost of sh

Shipping: It's suitable for heavy goods, and the convenience and lower cost of shipping which is easy for clients to accept the arrival time of the goods.