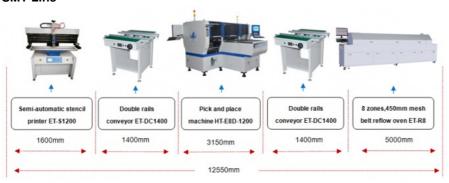

nd separately placing |
| Mounting precision    | ±0.04mm                                                                         |
| Mounting height       | <15mm (Automatic changing)                                                      |
| Mounting speed        | 90000 CPH                                                                       |
| No.of camera          | 4 sets Vision for the flight identification, Mark correction                    |
| Components space      | 0.2mm                                                                           |
| No.of feeders station | 48 PCS                                                                          |
| No.of head            | 24 PCS                                                                          |

#### **SMT Line**



#### The features of ETON LED chip mounter

- 1. ETON is long history and good experience at led chip mounter machine, especially the high speed mounter and super high speed mounter. We got more than 90% big led factory market in China. Many big Chinese brand are our clients, such as the Yankon, MLS, Foshan Lighting, NVC, etc.

  2. ETON Machine is cheaper compared with same
- capacity. We have different speed module, like the 40000 cph, 80000 cph, 180000 cph, 250000 cph and 500000cph. With more choose if you cooperation with us.
- 3.ETON machine is multifunctional and intelligent. Suitable for all kinds of led chip and electrical components, such as the IC, Resistor, Capacitor, Terminal , Shaped components, etc
- 4. ETON machine could be customized according to your product design with