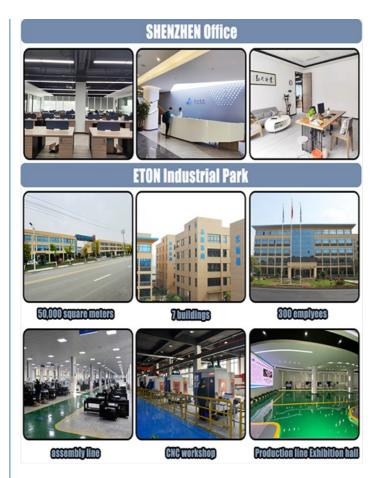

#### 3.Do you have led chip mounter machine?

A: Yes, ETON as the largest manufacturer of SMT Machine in China. We own more than 50000 square meters industry park in Jiangxi city, China. Set office in Shenzhen, Zhongshan, Zhejiang, India, Egypt, etc. We provide fellow machines: