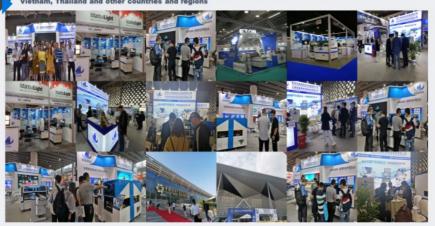

# Exhibition

ETON has participated in many exhibitions of foreign countries, such as India Mumbai Exhibition, India Delhi Exhibition, Egypt Exhibition, Turkey Exhibition, Pakistan Exhibition, etc and trading with more than 20 countries. Furthermore, we have took part in our domestic large exhibition, like Guangzhou Guangya Exhibition, Shanghai Munich Exhibition, Chongqing LED light Exhibition, etc. We have participted in exhibitions in Guangzhou, Shenzhen, Shanghai, Turkey, India, Egypt, Iran, Pakistan, Vietnam, Thailand and other countries and regions