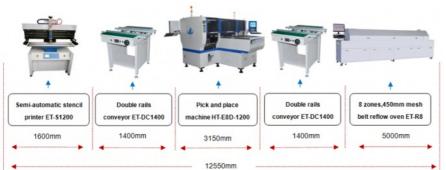

# SMT Line

- 1. High-speed pick and place machine for led lighting
- 2. Multifunctional pick and place machine for all kinds of lighting and electrical board
- 3. Automatic Stencil Printer machine
- 4. Semi-automatic Stencil Printer machine
- 5. Single conveyor machine
- 6. Double rail conveyor machine
- 7. Vibrator plate for lens/transformer/Capacitor/etc
- 8. 8mm/12mm/16mm/24mm electrical feeder
- 9. Eight zones reflow oven
- 10. PCB cleaning machine
- 11. Solder paste mixer
- 12. Loader machine
- 13. Unloader machine
- 14. Whole SMT Line solution
- Etc.....