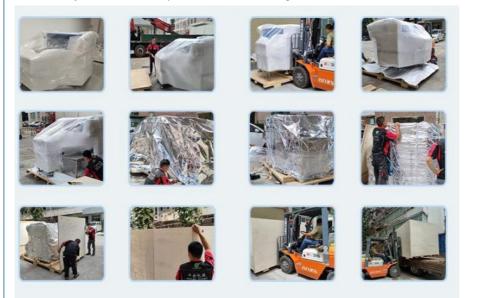

# **Shipping and Delivery**

Land transportation: suitable for inland countries and it is affordable; Air freight: for urgent good, and it is the most expensive transportation way; Shipping: It's suitable for heavy goods, and the convenience and lower cost of shipping which is easy for clients to accept the arrival time of the goods.