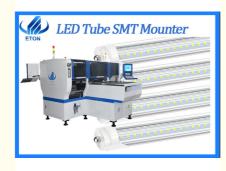

# 9W CPH LED Chip Mounter SMT Mounting Pick And Place **Machine**

### ETON SMT placemant machine With 90000CPH for led DOB making chip mounter

# Machine introduction

HT-E8D is a dual system, dual module multifunctional mounter to produce two different products at the same time, it can mount the component range from 0402 to 15mm.and e8d has two guide rail, and each rail can produce a product, and the one side is wrong, the other side will continue.E8D-1200 is suitable for the largest PCB board size of 1200 \* 300mm, mini size 100\*100mm.with a production capacity of 90000 CPH. for the E8 series model, we can provide customized service , according to your size of your PCB size make the proper machine for your products. in order to service our customers better.