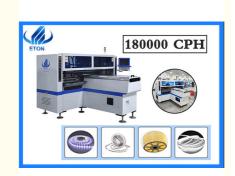

# SMD Component Mounting Machine SMT LED Batten Making Machine

Mounting Speed: 180000 CPHType: Automatic

• Usage: SMT Mounting Machine,LED

• Highlight: LED Batten component Mounting machine,

Component Mount SMD Mounting Machine,

**SMT LED Batten Making Machine** 

# Technical Parameter

| HT-F7S                               | Specifications                                                |
|--------------------------------------|---------------------------------------------------------------|
| Length Width Height                  | 2700*2450*1530mm                                              |
| PCB Length Width                     | MAX:1200*330mm<br>MIN:50*50mm                                 |
| PCB Thickness                        | 0.5 ~ 5mm                                                     |
| Mount Mode                           | Group to have and group to bond                               |
| Not available. of Camera             | 5 sets of imported cameras                                    |
| System Vision                        | Vision link, Mark correction                                  |
| Precise Mounting                     | ± 0.02mm                                                      |
| Installation Height                  | 15±2Mm                                                        |
| Mounting Speed                       | 150000 ~ 170000CPH                                            |
| Element                              | LED30140/3528/5050/3030/5630/5730/4014/2835 and resistor etc. |
| Speed Components                     | 0.2mm                                                         |
| Eat Station                          | 68PCS                                                         |
| Not available. of the Nozzles        | 34PCS                                                         |
| Electrical control                   | Independently researched and developed by ETON                |
| Modular Motion Control<br>Card 1 Set | Independently researched and developed by ETON                |
| XY Shaft Drive Way                   | High-grade magnetic linear motor and servo motor              |
| How to eat                           | Power feeder with dual motors                                 |