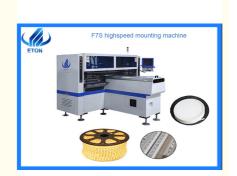

### High Speed Chip Shooter LED SMT Machine SMD LED chip mounter

### Technical Parameter

| HT-F7S                               | Specifications                                                |
|--------------------------------------|---------------------------------------------------------------|
| Length Width Height                  | 2700*2450*1530mm                                              |
| PCB Length Width                     | MAX:1200*330mm<br>MIN:50*50mm                                 |
| PCB Thickness                        | 0.5 ~ 5mm                                                     |
| Mount Mode                           | Group to have and group to bond                               |
| Not available. of Camera             | 5 sets of imported cameras                                    |
| System Vision                        | Vision link, Mark correction                                  |
| Precise Mounting                     | ± 0.02mm                                                      |
| Installation Height                  | 15±2Mm                                                        |
| Mounting Speed                       | 150000 ~ 170000CPH                                            |
| Element                              | LED30140/3528/5050/3030/5630/5730/4014/2835 and resistor etc. |
| Speed Components                     | 0.2mm                                                         |
| Eat Station                          | 68PCS                                                         |
| Not available. of the Nozzles        | 34PCS                                                         |
| Electrical control                   | Independently researched and developed by ETON                |
| Modular Motion Control<br>Card 1 Set | Independently researched and developed by ETON                |
| XY Shaft Drive Way                   | High-grade magnetic linear motor and servo motor              |
| How to eat                           | Power feeder with dual motors                                 |