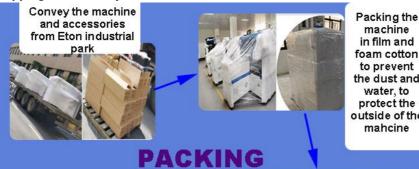

#### Packages

Packing in film package and foam cotton, and covering vacuum bag within sturdy wooden boxes. Keep a good quality of the machine when during transportation till the destination of our clients which is an imperative aspect for one of a suitable service for our clients to buy our machine, so making sure of a qualified and sturdy packing is a key mission for us, here are the specified steps for your reference:

in film and foam cotton to prevent the dust and water, to protect the outside of the mahcine

machine

Packing in sturdy wooden boxes to ensure the safety of the machine, and transportation by trucks to specified port