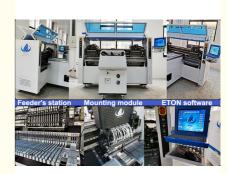

### Linear LED lighting 180000 capacity SMT placement machine

#### **Production description**

Dual arm professional high-speed mounter, mounting 2-4 types of materials at the same time capacity reach 180000 CPH.

Dual arm four module, 17 nozzles for each mounting part, part A or part B can be mounted separately or synchronously. Calibration automatically, high precision, available for RGB.

Exclusive patent technology: Group picking and group mount placing.

#### Machine parameter

| Machine parameter      |                                   |
|------------------------|-----------------------------------|
| Model                  | HT-F7S                            |
| Dimension              | 2700*2300*1550mm                  |
| Total weight           | 1700kg                            |
| PCB length width       | Max: 1200*330mm<br>Min: 100*100mm |
| PCB thickness          | 0.5-5mm                           |
| PCB clamping           | Adjustable pressure pneumatic     |
| Mounting mode          | Group picking and group placing   |
| Mounting precision     | ±0.02mm                           |
| Mounting speed         | 150000-180000 CPH                 |
| No. of feeders station | 68 PCS                            |
| No. of head            | 34PCS                             |
|                        |                                   |