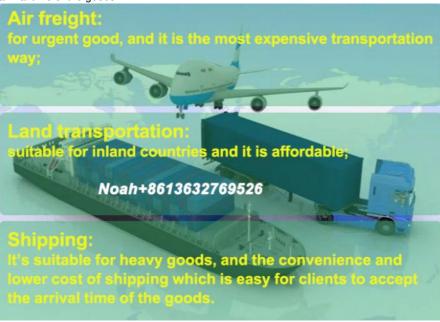

## **Shipping and Delivery**

As to the part of shipping and delivery, there are three ways for your reference, and different way is for different situations: **Land transportation:** suitable for inland countries and it is affordable;

Air freight: for urgent good, and it is the most expensive transportation way;

**Shipping:** It's suitable for heavy goods, and the convenience and lower cost of shipping which is easy for clients to accept the arrival time of the goods.