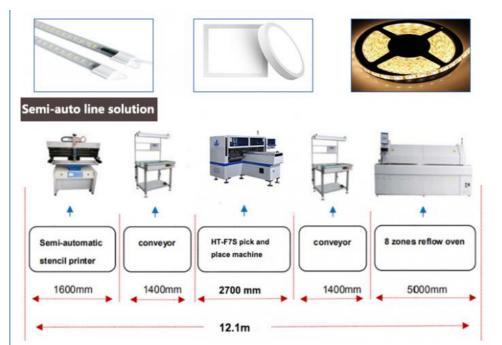

## SMT Line solution

The blowing is the function of each machine:

Semi auto stencil printer is aim of leaking solder paste or patching adhesive onto the solder pad of PCB to prepare for the welding of components;

Pick and place machine is to mount light beads or other surface mounted components at the designated position of PCB board :

Reflow oven is to melt the solder paste to fix and bond the components and PCB board.

Conveyor is used for the connection between SMT production lines, as well as buffering, testing, testing PCB boards or manual plug-in of electronic components;