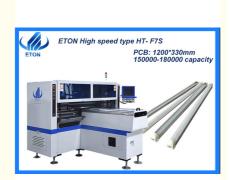

# **Product Specification**

Features: High SpeedPackage: Wooden CaseSoftware: R&D Indenpendently

Max Placement Rate: 180000 CPH

Application: SMT Production Line

Warranty: 1 Year
Applicable Pcb: 1200\*300MM
Placement Speed: 180,000 Cph

# Tube panel RGB light double arm SMT pick and place machine

## **Production description**

Dual arm professional high-speed mounter, mounting 2-4 types of materials at the same time capacity reach 180000 CPH.