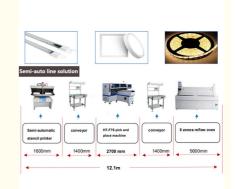

## SMT Line solution

The blowing is the function of each machine:

Semi auto stencil printer is aim of leaking solder paste or patching adhesive onto the solder pad of PCB to prepare for the welding of components;

Pick and place machine is to mount light beads or other surface mounted components at the designated position of PCB board :

Reflow oven is to melt the solder paste to fix and bond the components and PCB board.

Conveyor is used for the connection between SMT production lines, as well as buffering, testing, testing PCB boards or manual plug-in of electronic components;