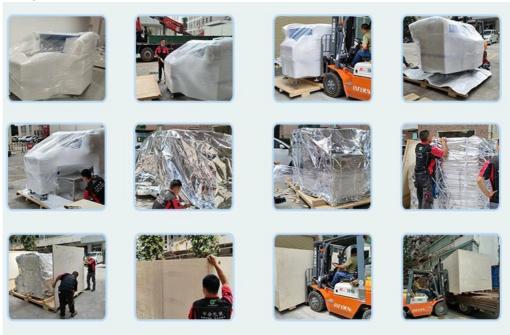

#### **Transport**

All machines are packed with vacuum and wooden packing like the one in the pictures.

Step 1. Film packaging

Prevent the machine from dust ,water,crash and shaking.

Step 2. Add foam+film packaging

Double safe protection, Prevent the machine from crash and shaking.

Step 3. Unique tin foil packaging

Add tin foil packing can prevent the film from scratch broken.

Step 4. customized Strong wood carton packing

The customized strong wood packing for ocean ship, The machines are fix oi in the wood carton, effectively prevent collision and shock.

**Exhibition** 

Our company participates in many exhibitions at home and abroad every year,