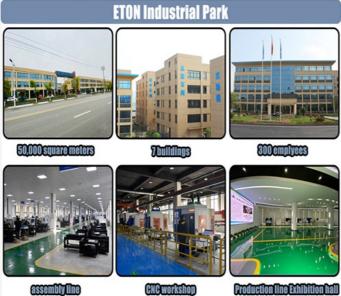

#### Company profile

#### About the market:

85% of the large LED light production companies in China are our customers; we have offices, local engineers and showrooms in India, Egypt, Turkey, etc.

#### 2. About the optimal capacity:

Our pick and place machine is suitable for different types of LED products, the fastest production capacity can reach 500000CPH.

#### 3. About the certification:

Our machines currently have 132 patent certificates, such as: CCC, CE, SIRA, ISO, etc.