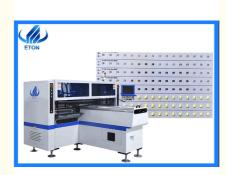

# 34PCS Head PCB Mounting Machine HT-F7S 180000CPH SMT Chip Mounter

#### SMT mounter 180000CPH for tube/strip

#### Machine main parameter

| Length             | 2700mm                          |
|--------------------|---------------------------------|
| Width              | 2300mm                          |
| Height             | 1550mm                          |
| Total weight       | 1700kg                          |
| PCB size           | Max:1200*330mm<br>Min:100*100mm |
| PCB thickness      | 0.5-5mm                         |
| Mounting height    | ≤5mm                            |
| Mounting speed     | 180000CPH                       |
| No.of head         | 34PCS                           |
| Mounting precision | ±0.02mm                         |