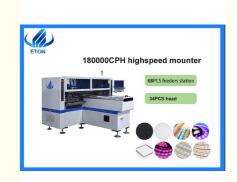

# ETON SMD Mounting Machine HT-F7S LED Tube SMT Chip Mounter

#### SMT mounter 180000CPH for tube/strip

#### Machine main parameter

| Length             | 2700mm                          |
|--------------------|---------------------------------|
| Width              | 2300mm                          |
| Height             | 1550mm                          |
| Total weight       | 1700kg                          |
| PCB size           | Max:1200*330mm<br>Min:100*100mm |
| PCB thickness      | 0.5-5mm                         |
| Mounting height    | ≤5mm                            |
| Mounting speed     | 180000CPH                       |
| No.of head         | 34PCS                           |
| Mounting precision | ±0.02mm                         |