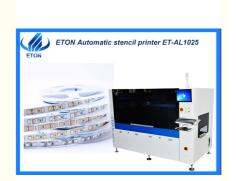

# Two independent motorized print heads 100m LED strip roll to roll Auto Stencil Printer

# Two independent motorized print heads 100m LED strip roll to roll Auto printer