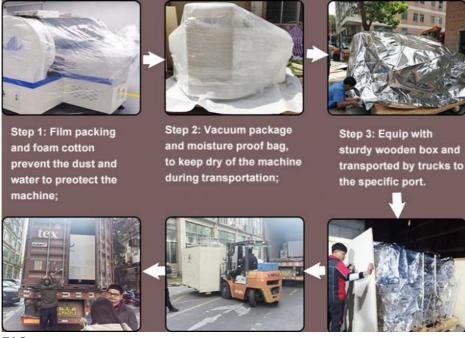

#### **Packages**

Step 1: Wrap with stretch film to prevent the equipment from.

Step 2: Vacuum paper packaging and moisture-proof bag, so that the machine can be kept dry during transportation to prevent moisture.

Step 3: Use straps and triangular wood to fix the machine to prevent damage to the machine during transportation.

Step 4: Each exported machine will be equipped with sturdy export wooden boxes, to ensure that the delivered product is good.