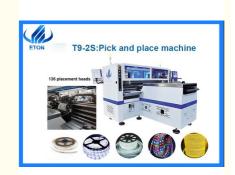

# Fastest Pick And Place Machine 500000CPH for LED Flexible Strip Production

## 100m Led strip mounter 136 nozzles with 500K

#### **Features**

High Accuracy Magnetic Linear Motor + Panasonic Servo Motor

136 heads 136 feeder stations Four Arm four module ,34 nozzles for each mounting part.

Part A or part B can be mounted separately or synchronously.

Vision alignment, Mark correction

Calibration automatically, high precision, available for RGB

Capacity can Reach 500000 CPH

#### **Parameter**

| Dimension (L*W*H)            | 3454*3035*1777 mm                                              |  |
|------------------------------|----------------------------------------------------------------|--|
| . ,                          |                                                                |  |
|                              | 3100kg                                                         |  |
|                              | 250mm*any length                                               |  |
| PCB thickness                | 0.1-0.5mm                                                      |  |
| PCB clamping                 | Vacuum adsorption, cylinder splint, adjustable track width     |  |
| No.of feeders station        | 136 PCS                                                        |  |
| No.of head                   | 136 PCS                                                        |  |
| Mounting speed               | 500000 CPH                                                     |  |
| Components                   | LED3014/3020/3528/5050, Capacitance, resistance, bridge stack, |  |
| Components                   | etc                                                            |  |
| Operating environment 9.6 KW |                                                                |  |