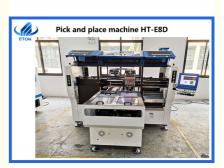

Information**

- Place of Origin:
- Brand Name: ETON
- Certification:
- Model Number:
- Minimum Order Quantity: 1 set
- Packaging Details: Packing in film package and foam cotton, and covering vacuum bag within sturdy wooden boxes.

50 sets per month

CE,CCC,SIRA,ISO

HT-E8D-1200

China

- Delivery Time: 30 working days
  Payment Terms: T/T
- Supply Ability:



# **Product Specification**

- Warranty:
- Heads:
- Approximate Weight:
- Positioning Accuracy:
- Condition:
- Input Voltage:
- Size:
- Input Device:
- Packing:
- Optimal Speed:
- Highlight:
- 24 PCS About 2500 KG 0.04mm 100% Original 220V, 50-60HZ 3100\*2250\*1650mm Keyboard,mouse Wooden Case

1 Year

- 90000cph
  - Mounting component pick and place machine, 0402 component pick place machine, 90000 CPH capacity pick place machine



Our Product Introduction

# Mounting min 0402 component SMT 90000 CPH capacity pick and place machine

## **Product description**

E8D-1200 multifunctional pick and place machine taking the mounting mode of group picking and separately placing, separately picking and separately placing, with 24 PCS of head capacity reaches 90000 CPH.

#### Features:

Dual system, dual module multifunctional mounter to produce two different products at the same time. Mounting components:LED chip, capacitors, resistors, lens, IC, shaped components, etc. Component: Min. Size 0402, Max. Height 15mm.

Application: Power driver, electric board, lens, DOB bulb, linear bulb, household appliance etc.

Exclusive Patented Technology:

Electronic feeder feeding system.

Vision alignment flight identification, Mark c