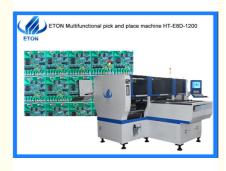

# SMT 90000 CPH capacity pick and place machine For Mounting min 0402 component

# Mounting min 0402 component SMT 90000 CPH capacity pick and place machine

## **Product description**

E8D-1200 multifunctional pick and place machine taking the mounting mode of group picking and separately placing, separately picking and separately placing, with 24 PCS of head capacity reaches 90000 CPH.

# Machine parameter

| Model                  | HT-E8D-1200                                                                        |
|------------------------|------------------------------------------------------------------------------------|
| Dimension              | 3150mm*2250mm*1650mm                                                               |
| Total weight           | 2500kg                                                                             |
| PCB length width       | Max:1200*300mm<br>Min:100*100mm                                                    |
| PCB thickness          | 0.5-5mm                                                                            |
| PCB clamping           | Adjustable pressure pneumatic                                                      |
| Mounting mode          | Group picking and separately placing, Separately<br>picking and separately placing |
| Mounting precision     | ±0.04mm                                                                            |
| Mounting speed         | 90000CPH                                                                           |
| No. of feeders station | 48PCS single module                                                                |
| No. of head            | 24 PCS single module                                                               |