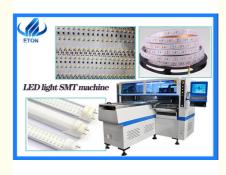

# Full-automatic 250000 CPH pick and place machine for LED tube / strip

# High efficiency Full-automatic 250000 CPH pick and place machine for Led tube/strip /panel lamp

#### **Production features**

HT-F9:Dual arm magnetic linear LED high speed pick and place machine. Mounting components: led3014/3020/3528/5050 and resistor,capacitor,bridge rectifiers. Apply to the 0.6m,0.9m,1.2m rigid PCB and 0.5m,1m Led flexible strip. Dual arm four module, 17 nozzles for each part,total 68 head.Producing with 4 types materials at the same time with high capacity, available for board with any proportion of Led chip and resistor. Mounting speed reached 200000 to 250000CPH.