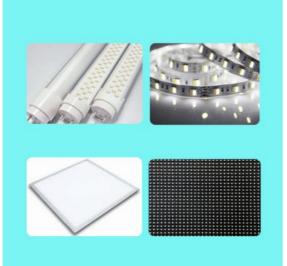

#### Application

Apply to the 0.6m,0.9m,1.2m rigid PCB and 0.5m,1m Led flexible strip.

F9 as the high speed mounter machine , widely apply to many kind of led linear module, such as the strip light, panel light, tube light, etc.