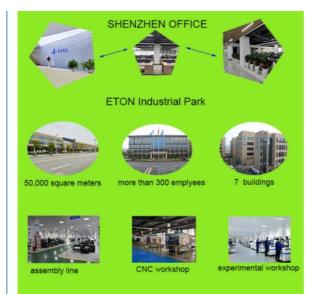

#### **Company profile**

ShenZhen ETON Automation Equipment Co.,Ltd.was founded in 2011. It is a manufacturing and process solution provider focusing on R&D, production,sales and service of SMT high speed pick and place machine and SMT peripheral automatic equipment.Concentrating on creating national brand and offering clients superior quality pick and place machine, good professional guidance, superior sales services system. Nowadays,we have been working with numerous domestic and foreign companies. We has achieve everyone's unanimous recognitio