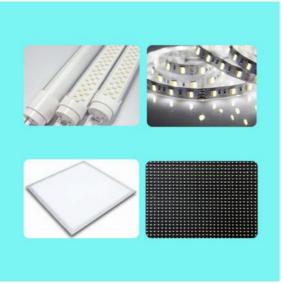

#### **Production features**

HT-F9:Dual arm magnetic linear LED high speed pick and place machine.

Mounting components: led3014/3020/3528/5050 and resistor, capacitor, bridge rectifiers.

Apply to the 0.6m,0.9m,1.2m rigid PCB and 0.5m,1m Led flexible strip.

#### **Application**

Apply to the 0.6m,0.9m,1.2m rigid PCB and 0.5m,1m Led flexible strip.

F9 as the high speed mounter machine, widely apply to many kind of led linear module, such as the strip light, panel light, tube light, etc.