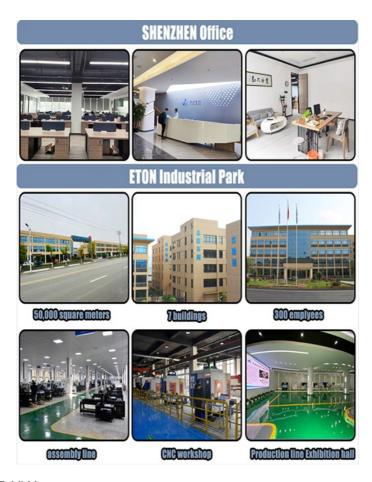

#### Company profile

Our Company Advantage:

Shenzhen ETON Automatic Equipment Co.,Ltd. was founded in2011. with over 10 years experience in SMT machine. Rich experience and professional in SMT machine. ETON is a manufacturing and process solution provider focusing on R&D, Production, sales and service of SMT high-speed pick and place machines and SMT peripheral automation equipment. The machine update and update, has a high stability.

# 1. Strong manufacturing capabilities:

- 1) Own Industry Park is located in Jiujiang, Jiangxi, with7 buildings, over 50000 square meters.
- 2) The Global Largest Production Capacity Supplier of LED Production Line. Control quality from the source. Support **customization**: OEM/ODM. Sometimes the machine is **in stock**. if you pay and we get the payment, we can arrange delivery immediately.
- 3) Most of mechanical part are **manufactured** by ETON, Show our work shop to you, such as: CNC workshop, Assembly workshop, Powder Spraying Workshop, etc.