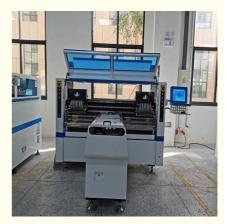

#### **Production features**

HT-F9:Dual arm magnetic linear LED high speed pick and place machine.

Mounting components: led3014/3020/3528/5050 and resistor, capacitor, bridge rectifiers.

Apply to the 0.6m,0.9m,1.2m rigid PCB and 0.5m,1m Led flexible strip.

Dual arm four module, 17 nozzles for each part,total 68 head. Producing with 4 types materials at the same time with high capacity, available for board with any proportion of Led chip and resistor.

Mounting speed reached 200000 to 250000CPH.