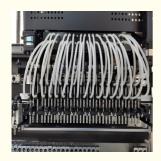

Dual arm four module, 17 nozzles for each part,total 68 head. Producing with 4 types materials at the same time with high capacity, available for board with any proportion of Led chip and resistor.

Mounting speed reached 200000 to 250000CPH.