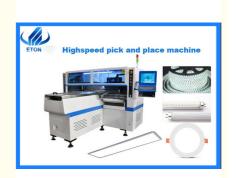

# Automatic pcb mounting machine 250000CPH led resister mount smt production line

#### High efficiency Full-automatic 250000 CPH pick and place machine for Led tube/strip /panel lamp

#### **Production features**

HT-F9:Dual arm magnetic linear LED high speed pick and place machine.

Mounting components: led3014/3020/3528/5050 and resistor, capacitor, bridge rectifiers.

Apply to the 0.6m,0.9m,1.2m rigid PCB and 0.5m,1m Led flexible strip.