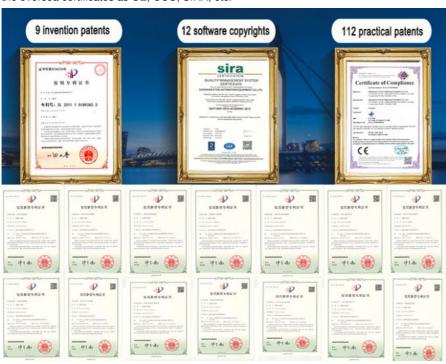

#### Certificates

As an experienced manufacturer in SMT machine, we obtained a number of intellectual property technologies, including 9 invention patents, 112 practical patents, 12 software copyrights, with our won R&D department for production and inspection. And also earned the oversea certificates as CE, CCC, SIRA, etc.