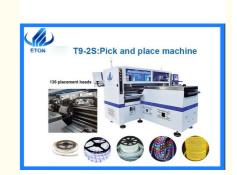

# 0603 Components Automatic PCB Mounting Machine T9-2S 500000 CPH for Roll to Roll LED Strip

### Automatic pcb mounting machine T9-2S for LED Strip roll to roll 500000 CPH

#### **Parameter**

| PCB size(<br>Width*Length) | 250(± 10)mm*Any length                                       |
|----------------------------|--------------------------------------------------------------|
| PCB thickness              | 0.1 -0.5mm                                                   |
| PCB clamping               | Vacuum adsorption, cylinder clamping, track width adjustable |
| Mounting way               | Group picking and group placing                              |
| Mounting mode              | Double rail + Four groups of placement heads                 |
| No. of camera              | 10 sets                                                      |
| Repeat precision           | ±0.05mm/Mounting speed                                       |
| Mounting speed             | Double side:500000CPH,single side:250000CPH(Optimum speed)   |