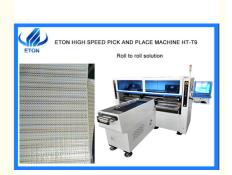

# LED flexible lighting 250000 CPH high capacity SMT placement equipment

#### **Production description**

Dual arm magnetic linear high speed mounter for flexible strip(no wire), producing 4 types materials at the same time capacity reach 250000 CPH.

Producing 4 types of materials at the same time with high capacity, available for 5m, 50m or any length of flexible strip and Roll to Roll.