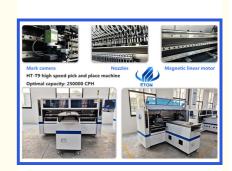

Dual arm four module, 17 nozzles for each mounting part, part A, part B can be mounted separately or synchronously. Calibration automatically, high precision, available for for RGB.

Exclusive patent technology: Group to pick and group to mount.

#### Machine parameter

| Model                  | HT-T9                               |
|------------------------|-------------------------------------|
| Dimension              | 3100*2250*1650mm                    |
| Total weight           | 1700kg                              |
| PCB length width       | 250mm*any length                    |
| PCB thickness          | 0.5-1.5mm                           |
|                        | Vacuum adsorption, cylinder splint, |
|                        | adjustable track width              |
| Mounting mode          | Group picking and group placing     |
| Mounting precision     | ±0.02mm                             |
| Mounting speed         | 20-25W CPH                          |
| No. of feeders station | 68PCS                               |
| No. of head            | 68PCS                               |