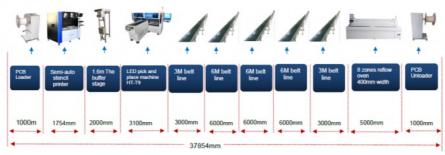

------------------|-------------------------------------|
| Dimension              | 3100*2250*1650mm                    |
| Total weight           | 1700kg                              |
| PCB length width       | 250mm*any length                    |
| PCB thickness          | 0.5-1.5mm                           |
|                        | Vacuum adsorption, cylinder splint, |
|                        | adjustable track width              |
| Mounting mode          | Group picking and group placing     |
| Mounting precision     | ±0.02mm                             |
| Mounting speed         | 20-25W CPH                          |
| No. of feeders station | 68PCS                               |
| No. of head            | 68PCS                               |

## **SMT Line solution**



## Our advantage

ETON is the pioneer of SMT machine field in China which have more than 11 years experiences. And owned CCC, SIRA, CE certificates with 9 invention patents, 112 practical patents, 12 software copyrights of intellectual property technologies.

Oversea market: The products exported to more than 30 countries and regions, including South Korea, India, Vietnam, Tunisia, Egypt, Turkey, Russia, Brazil etc.



#### **Our Exhibitions**

Participate in various exhibitions at home and abroad every year (except during the epidemic period)

Domestic exhibitions: Guangzhou Guangya Exhibition, Shanghai Munich Exhibition, Chongqing LED Light Exhibition, etc. Foreign exhibitions: India Mumbai Exhibition, India Delhi Exhibition, Egypt Exhibition, Turkey Exhibition, Pakistan Exhibition, Th