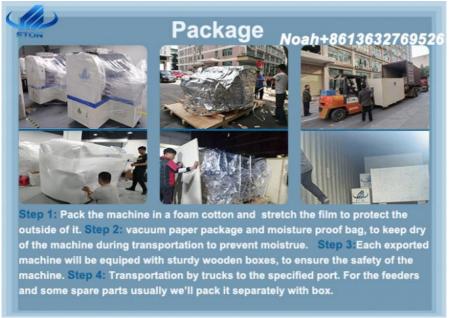

## **Pacakge**

The packaging process for our machines involves several steps to ensure their protection during transportation. First, we pack the machine in film to prevent dust and water exposure. Next, we use foam cotton to provide additional protection for the exterior of the machine. To keep the machine dry during transportation, we employ vacuum packaging. Finally, for secure transportation, the machine is placed in wooden boxes and transported by truck to the specified port. This meticulous packaging approach aims to safeguard the machine from potential damage and environmental factors throughout the shipping process.