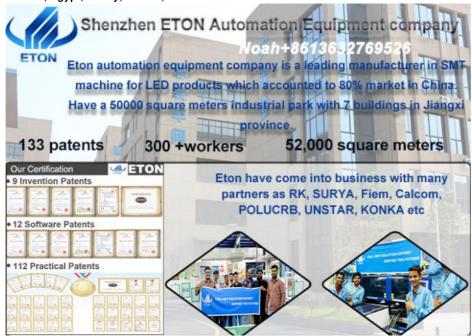

## Our advantage

ETON is the pioneer of SMT machine field in China which have more than 11 years experiences. And owned CCC, SIRA, CE certificates with 9 invention patents, 112 practical patents, 12 software copyrights of intellectual property technologies.

Oversea market: The products exported to more than 30 countries and regions, including South Korea, India, Vietnam, Tunisia, Egypt, Turkey, Russia, Brazil etc.