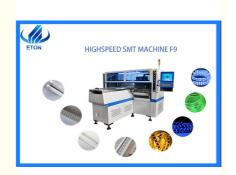

# Automatic SMD Mounting Machine 250000CPH LED Chip Pick And Place Machine

# **Product Specification**

• Warranty: 1 Year

• Applicable Components: 0805,0603,1206

Name: SMT Pick And Place Machine

• Application: SMT Production Line

Condition: New,100% Original,Brand-new

Mounting Speed: 250000 CPHType: Automatic

#### Machine parameter

| Model                  | HT-F9                            |
|------------------------|----------------------------------|
| Dimension(L*W*H)       | 2700*2300*1550mm                 |
| Weight                 | 1700kg                           |
| PCB length width       | Max:1200*330mm;Min:100*100mm     |
| PCB thickness          | 0.5~5mm                          |
| Mounting precision     | ±0.02mm                          |
| Mounting mode          | Group to take and group to mount |
| Mounting height        | ≤5mm                             |
| Mounting speed         | 200000~250000 CPH                |
| Power consumption      | 6KW                              |
| No. Of feeders station | 68 PCS                           |
| No. Of head            | 68 PCS                           |