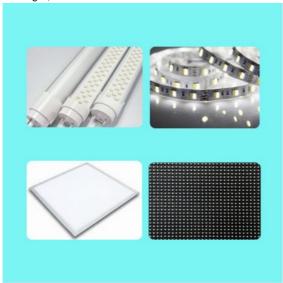

#### High efficiency Full-automatic 250000 CPH pick and place machine for Led tube/strip /panel lamp

#### **Application**

Apply to the 0.6m,0.9m,1.2m rigid PCB and 0.5m,1m Led flexible strip.

F9 as the high speed mounter machine, widely apply to many kind of led linear module, such as the strip light, panel light, tube light, etc.