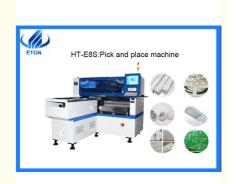

# 12 Heads DOB Bulb SMT Making Machine Apply For High Component

# **Product Specification**

· Warranty: 1 Year • Applicable Components: 0402

SMT Pick And Place Machine Name: New,100% Original,Brand-new Condition:

45000 CPH · Mounting Speed: Automatic Type:

Circuit Board Assembly, SMT Mounting Usage:

Machine, LED

. Feeders:

12 heads SMT Making Machine, Highlight:

high component SMT Making Machine, **DOB Bulb SMT Making Machine** 