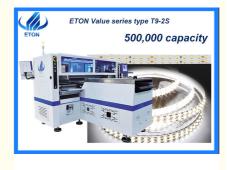

## 3100KG R&D software flexible strip mounting SMT placement machine

Ultra high speed capacity: 500,000 CPH

Intelligent electric feeder, supporting high-speed machine series.

Adjust the conveying platform according to various roll to roll strip, range 250±10 mm, the max length range is 1M per cycle. The distance of feeder station can be flexibly adjusted to achieve group picking and group placing, so as to realize the function of two time picking and once placing.