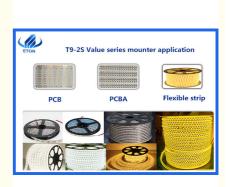

#### Machine main features

Wide components range: High speed modular heads apply to LED 3014/3020/2835/5050 and resistors, capacitors, bridge rectifiers etc.

Unique design component leaking detection and individual component refill function. Recognition camera record the component leaking position of PCB, and fill the missing component accordingly.

Ultra high speed capacity: 500,000 CPH

Intelligent electric feeder, supporting high-speed machine series.

Adjust the conveying platform according to various roll to roll strip, range 250±10 mm, the max length range is 1M per cycle. The distance of feeder station can be flexibly adjusted to achieve group picking and group placing, so as to realize the function of two time picking and once placing.