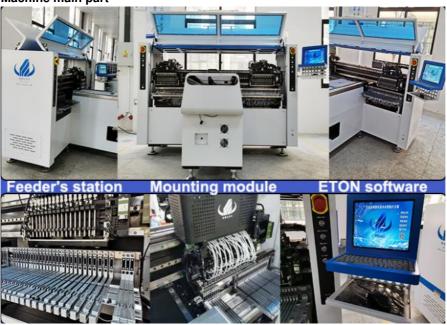

## Machine main part

# **Machine parameter**

| Model                  | HT-F7S                            |
|------------------------|-----------------------------------|
| Dimension              | 2700*2300*1550mm                  |
| Total weight           | 1700kg                            |
| PCB length width       | Max: 1200*330mm<br>Min: 100*100mm |
| PCB thickness          | 0.5-5mm                           |
| PCB clamping           | Adjustable pressure pneumatic     |
| Mounting mode          | Group picking and group placing   |
| Mounting precision     | ±0.02mm                           |
| Mounting speed         | 150000-180000 CPH                 |
| No. of feeders station | 68 PCS                            |
| No. of head            | 34PCS                             |