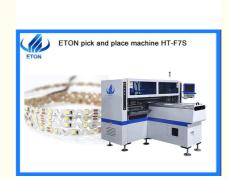

# LED Chip Resistor Group Mounting 180000CPH SMT Placement Machine

# **Basic Information**

Place of Origin: ChinaBrand Name: ETON

• Certification: CE,CCC,SIRA,ISO

Model Number: HT-F7SMinimum Order Quantity: 1 set

Packaging Details: Packing in film package and foam cotton,

and covering vacuum bag within sturdy

wooden boxes.

Delivery Time: 30 working days

Payment Terms: T/T

Supply Ability: 50 sets per month



# **Product Specification**

Warranty: 1 YearApplicable Components: 0603

Name: SMT Pick And Place Machine

• Application: SMD Production Line

• Power Supply: 380AC 50HZ

Condition: NewWeight: 1700KG

Mounting Speed: 150000-180000 CPH

• Highlight: 180000 CPH SMT placement machine,

Group Mounting SMT Placement Machine,

**Resistor SMT Placement Machine** 



# **Product Description**

# LED chip resistor group mounting 180000CPH SMT placement machine

### **Production description**

Dual arm professional high-speed mounter, mounting 2-4 types of materials at the same time capacity reach 180000 CPH.

#### **Features**

Apply to the 0.6m, 0.9m, 1.2m rigid PCB and 0.5m, 1m LED flexible strip, producing with 4 types materials at the same time with high capacity, available for board with an