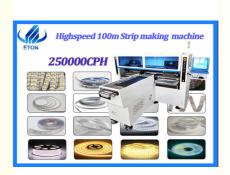

#### 250000 CPH SMT Machine 68PCS Head Dual Arm

### **Product Description and Advantages:**

- 1.It has 68PCS head and the mounting speed can reach 250000CPH.
- 2. The maximum PCB size is 1200\*330mm.
- 3. Calibration automatically, high precision, available for RGB.
- 4. Group to take and group to mount
- 5. It can produce tube, LED flexible strip, display, panel light etc.
- 6. Mounting components: LED 3014/3020/3528/5050 and capacitors, resistors, bridge rectifiers.