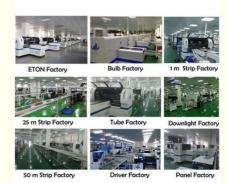

### **Company Introduction**

- 1. SMT equipment: Pick and place machine/reflow oven/stencil printer/pcb conveyor/SPI/AOI.etc
- 2. Light Factory for :led bulbs, DOB, lens, panel light, downlight, streetlight, tube, 0.5m, 1m strip light, etc.
- 3. Provide Overseas engineers for Free installation and free training.
- 4. TOP brand of China SMT machine manufacturer,500 employees for ETON
- 5. Oversea market: The products exported to more than 30 countries and regions, including South Korea, India, Vietnam, Tunisia, Egypt, Turkey, Russia, Brazil etc.