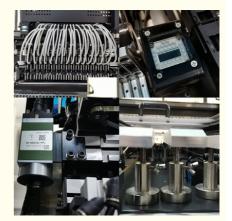

Dual arm four module, 17 nozzles for each mounting part, part A/B/C/D can be mounted separately or synchronously. Calibration automatically, high precision, available for RGB.

Exclusive patent technology: Group to take and group to mount.

#### Machine parameter

| Model                  | HT-F9                             |
|------------------------|-----------------------------------|
| PCB length width       | Max: 1200*330mm<br>Min: 100*100mm |
| PCB thickness          | 0.5-5mm                           |
| PCB clamping           | Adjustable pressure pneumatic     |
| Mounting mode          | Group picking and group placing   |
| Mounting precision     | ±0.02mm                           |
| Mounting speed         | 200000-250000 CPH                 |
| No. of feeders station | 68 PCS                            |
| No. of head            | 68PCS                             |