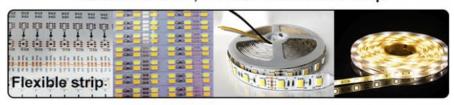

#### Production description

Apply to the 0.6m, 0.9m, 1.2m rigid PCB and 0.5m, 1m LED flexible strip, producing with 4 types materials at the same time with 250000 CPH capacity, available for board with any proportion of LED chip and resistor.

#### **Features**

Apply to the 0.6m, 0.9m, 1.2m rigid PCB and 0.5m, 1m LED flexible strip, producing with 4 types materials at the same time with high capacity, available for board with any proportion of LED chip and resistor.

# HT-F9 suitable applications

HT-F9 high speed mounter for about 250000 capacity. Suitable to 0.5m, 1m tube and flexible strip