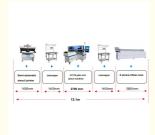

## Related machine

We can provide a whole SMT production line, led light production line:

- 1.Pick and place machine
- 2. Loader machine
- 3. Conveyor machine
- 4. Stencil printer machine
- 5. Reflow oven machine
- 6. Unloader machine
- 7. Solder paste mixer
- 8. Roll to roll led strip light assembly machine