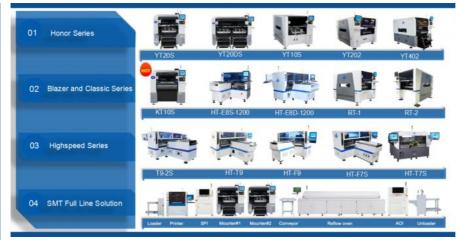

## Related machine

We can provide a whole SMT production line, led light production line:

- 1.Pick and place machine
- 2. Loader machine
- 3. Conveyor machine
- 4. Stencil printer machine
- 5. Reflow oven machine
- 6. Unloader machine
- 7. Solder paste mixer
- 8. Roll to roll led strip light assembly machine