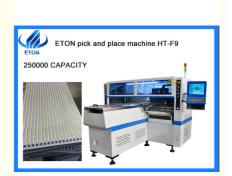

# **Product Specification**

• Head: 68 Pcs

Conveyor Transmission: MAX Length: 1000mm

Pcb Thickness: 0.5-5 Mm
Delivery: 30 Days
Positioning Accuracy: 0.02mm

• Mounting Speed: 200000-250000 CPH

PCB Length Width: Max: 1200\*330mm Min: 100\*100mm
 Mounting Mode: Group Picking And Group Placing
 Highlight: Mounting LED Pick And Place Machine, 1m Strip Light Pick Place Machine,

#### Machine parameter

| Model                  | HT-F9                             |
|------------------------|-----------------------------------|
| PCB length width       | Max: 1200*330mm<br>Min: 100*100mm |
| PCB thickness          | 0.5-5mm                           |
| PCB clamping           | Adjustable pressure pneumatic     |
| Mounting mode          | Group picking and group placing   |
| Mounting precision     | ±0.02mm                           |
| Mounting speed         | 200000-250000 CPH                 |
| No. of feeders station | 68 PCS                            |
| No. of head            | 68PCS                             |

# HT-F9 suitable applications

HT-F9 high speed mounter for about 250000 capacity. Suitable to 0.5m, 1m tube and flexible strip